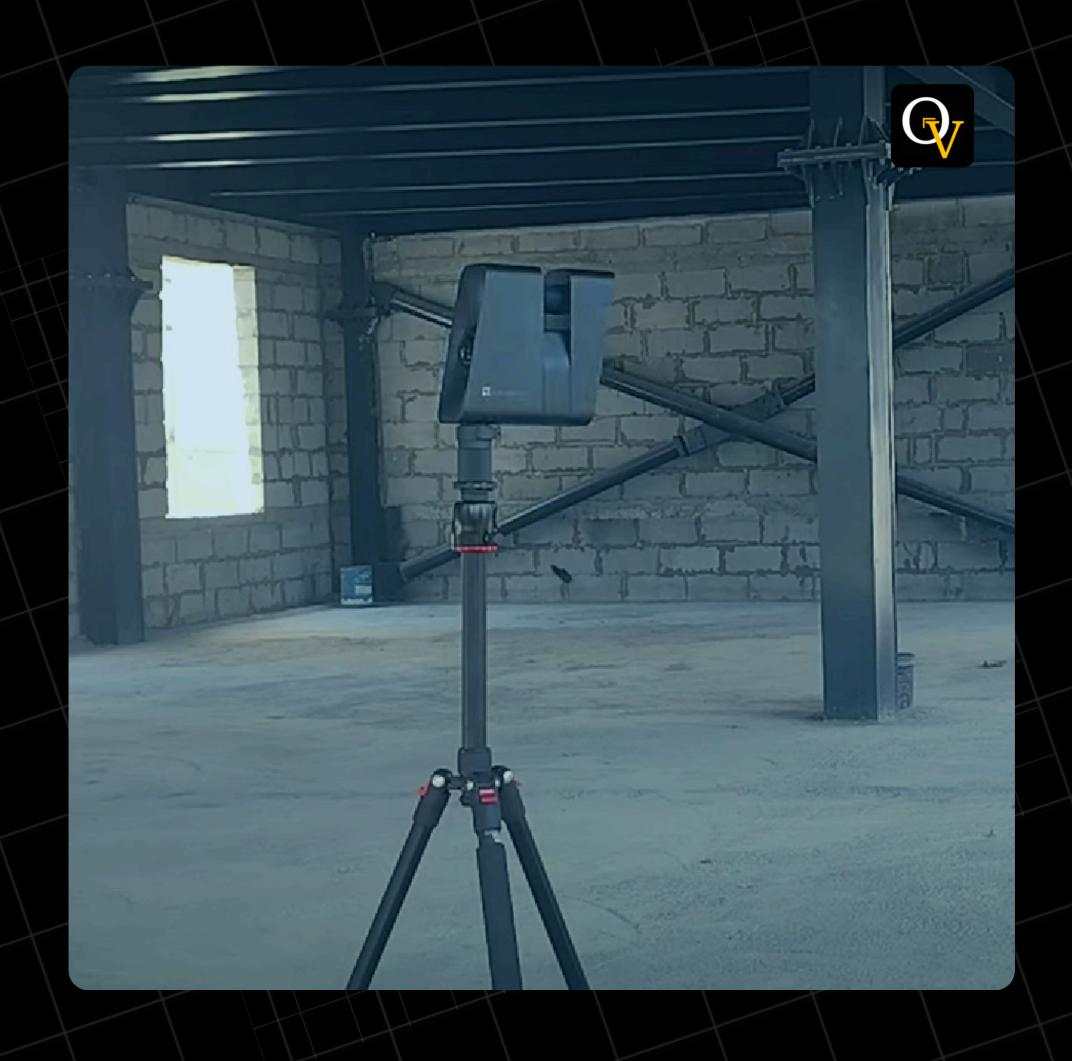

# REALITY CAPTURE: YOUR PROJECT'S DIGITAL TWIN

Reality Capture combines 3D laser scanning, drones, and photogrammetry to create highly accurate digital representations (point clouds/3D meshes) of physical spaces.