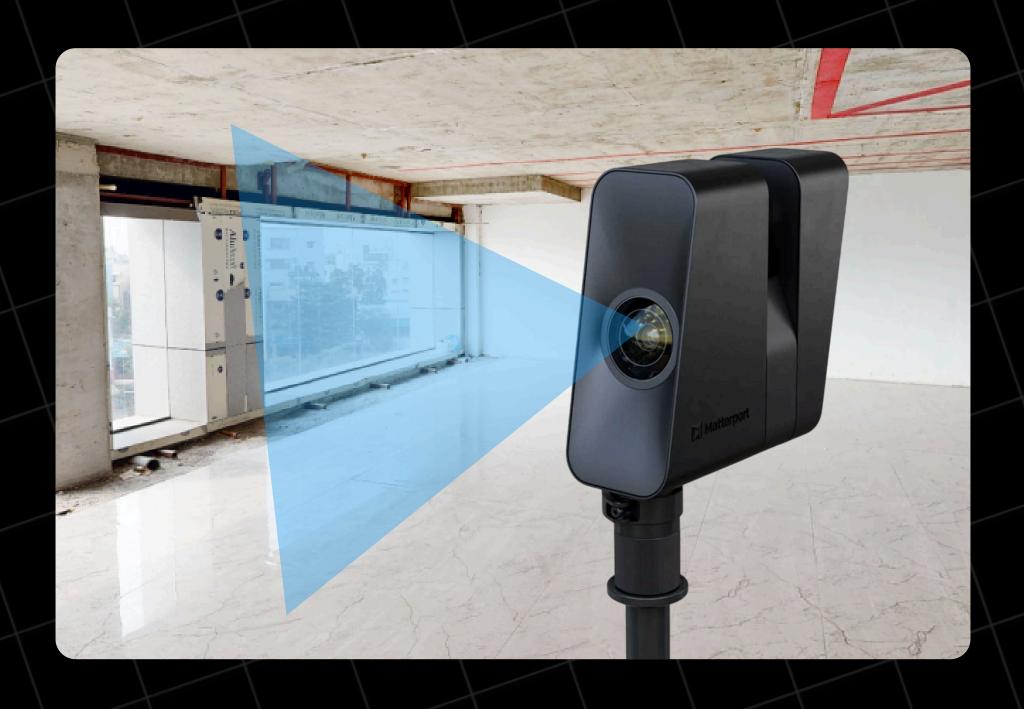

# REALITY CAPTURE: YOUR PROJECT'S DIGITAL TWIN

Reality Capture combines 3D laser scanning, drones, and photogrammetry to create highly accurate digital representations (point clouds/3D meshes) of physical spaces.