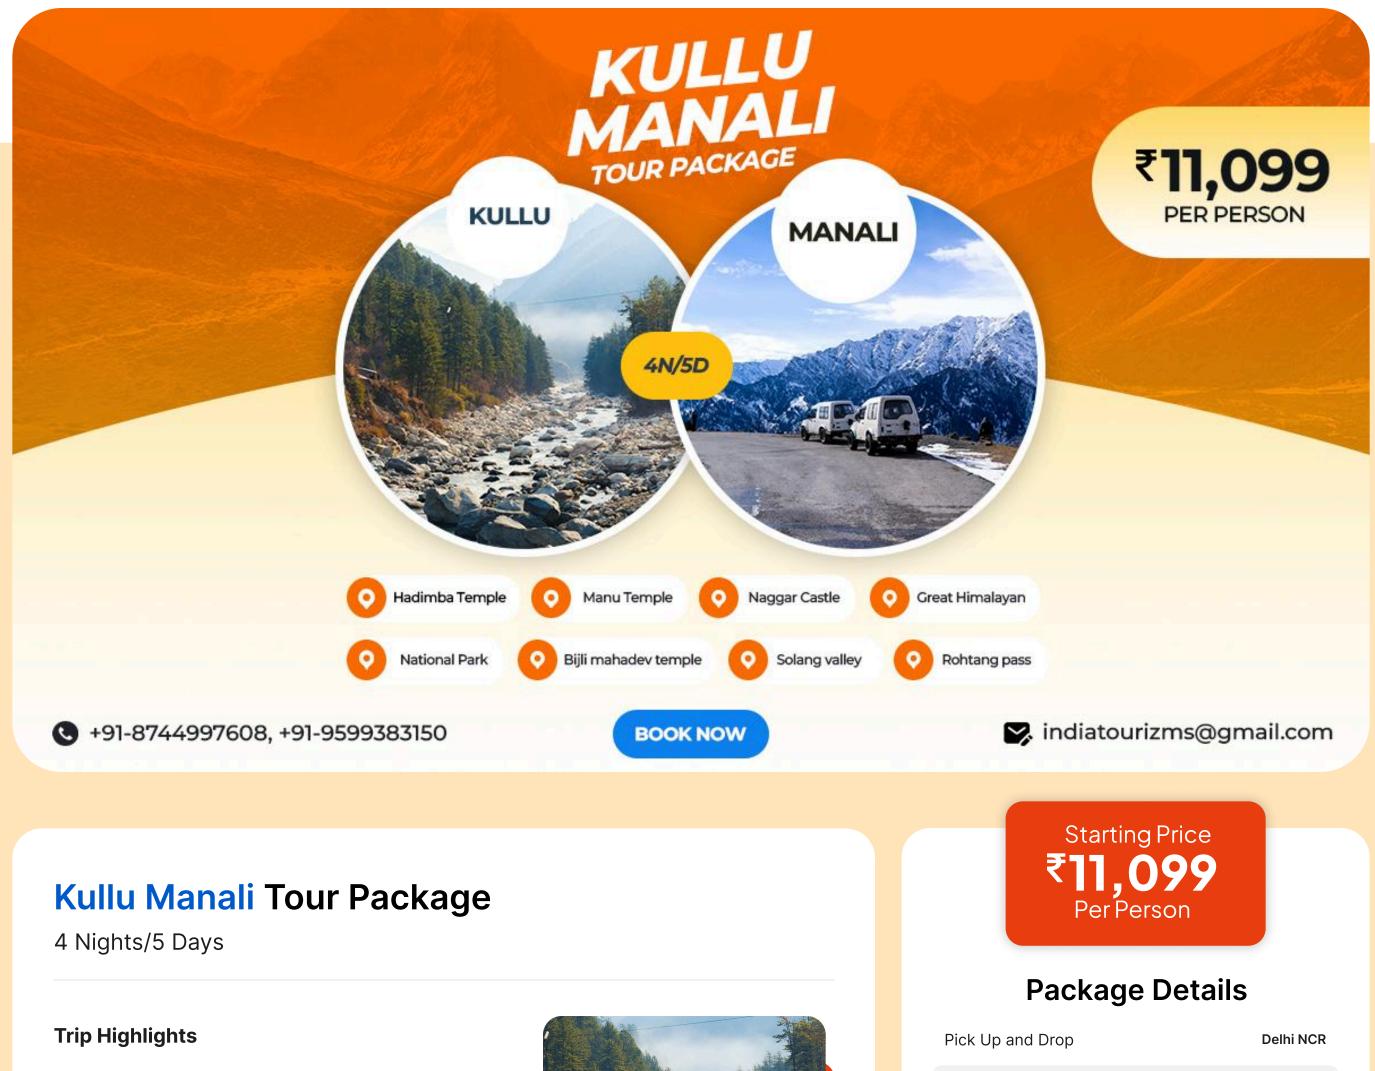

# **India Tourism Package**

> Private Tempo Traveller or cab from Delhi for comfort

- > Adventure Activities in Solang Valley
- > Visit to Naggar Castle and Manikaran Sahib Gurudwara

## **Day-wise Itinerary**

#### Day 1: Delhi-Kullu

Time Duration: 11-12 Hours Night Stay: Kullu

#### Day 2: Kullu-Naggar Castle- Manali

Time Duration: Full-Day

Places Covered: Bijli Mahadev Temple, Great Himalayan National Park, Jana Waterfall, Naggar Castle, Kullu Markets Night Stay: Manali

#### Day 3: Manali Sightseeing

Time Duration: Full Day Places Covered: Hidimba Devi Temple, Manu Temple, Vashisht Temple and Hot spring Night Stay: Manali

### Day 4: Solang Valley/Rohtang Pass

Time Duration: Full-Day Places Covered: Atal Tunnel, Solang Valley/Rohtang Pass View Point

Day 5: Manali-Delhi

Drop-off: Delhi NCR