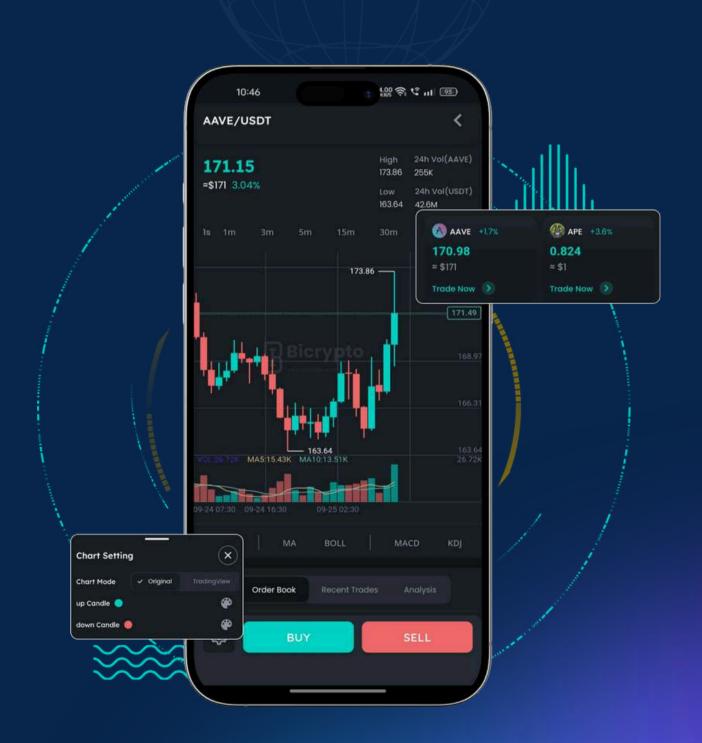

# ADVANCED FEATURES OF BINANCE CLONE APP

Modern Binance clone apps include several advanced features, which can place them even in competition with the most established exchanges:

- Spot and Futures Trading
- Trading Pairs
- Liquidity Integration
- High-Speed Trade Execution
- Security Enhancement
- Customizable and Scalable
- Admin Panel
- Liquidity Pools
- Multi Currency Support