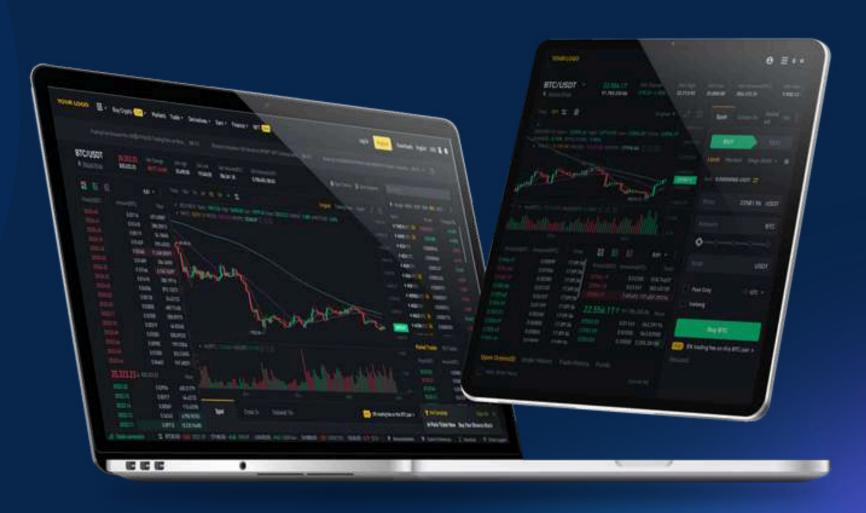

# ADVANCED FEATURES OF BINANCE CLONE APP

Modern Binance clone apps include several advanced features, which can place them even in competition with the most established exchanges:

- Spot and Futures Trading
- Trading Pairs
- Liquidity Integration
- High-Speed Trade Execution
- Security Enhancement
- Customizable and Scalable
- Admin Panel
- Liquidity Pools
- Multi Currency Support