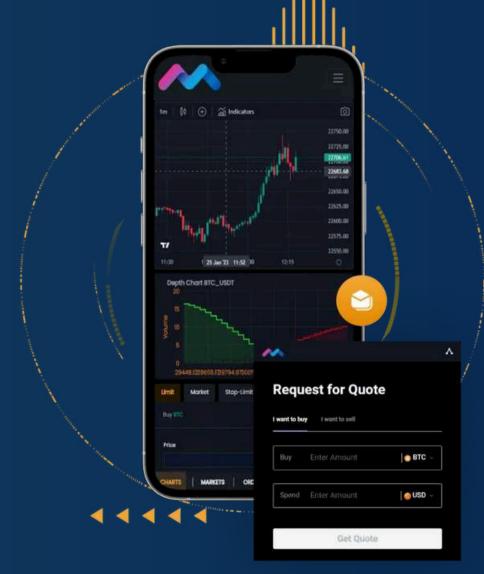

# ADVANCED FEATURES OF BINANCE CLONE APP

Modern Binance clone apps include several advanced features, which can place them even in competition with the most established exchanges:

- Spot and Futures Trading
- Trading Pairs
- Liquidity Integration
- High-Speed Trade Execution
- Security Enhancement
- Customizable and Scalable
- Admin Panel
- Liquidity Pools
- Multi Currency Support