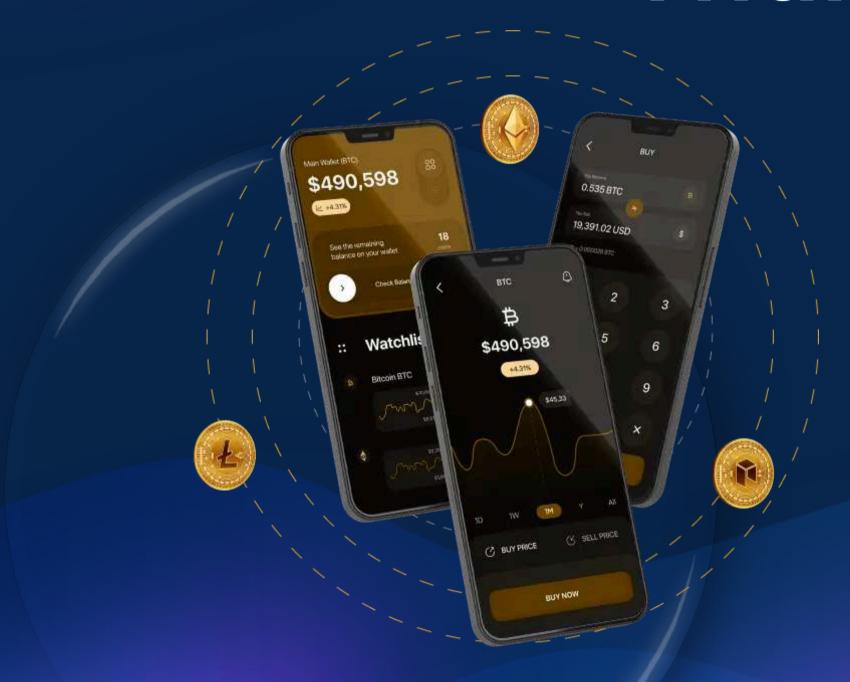

# ADVANCED FEATURES OF BINANCE CLONE APP

Modern Binance clone apps include several advanced features, which can place them even in competition with the most established exchanges:

- Spot and Futures Trading
- Trading Pairs
- Liquidity Integration
- High-Speed Trade Execution
- Security Enhancement
- Customizable and Scalable
- Admin Panel
- Liquidity Pools
- Multi Currency Support