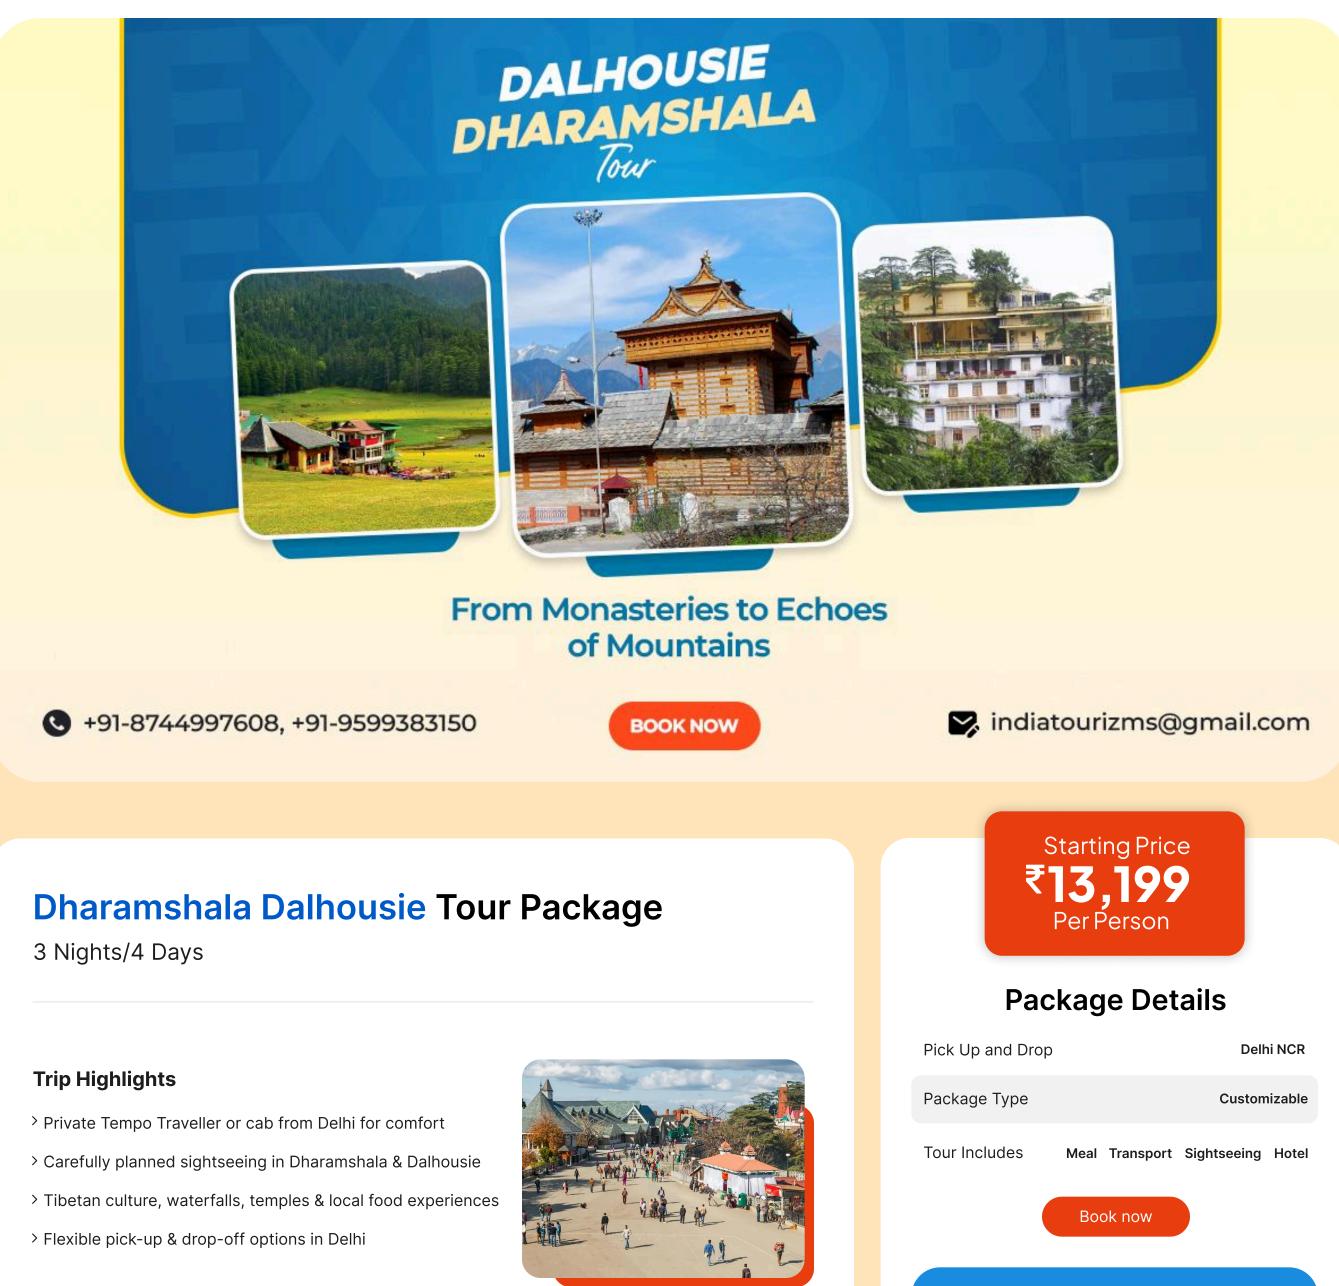

## **India Tourism Package**

## **Day-wise Itinerary**

#### Day 1: Delhi-Dharamshala

Time Duration: 9-10 Hours Night Stay: Dharamshala

#### Day 2: Dharamshala-Mcleodganj

#### Time Duration: Full-Day

Places Covered: Dharamshala Cricket Stadium, Bhagsu Nag Temple, Bhagsu Waterfall, Naddi Viewpoint, Dalai Lama Temple, Church, Tibetan Museum

Night Stay: Dharamshala

#### Day 3: Dharamshala-Dalhousie-Khajjiar

Time Duration: 3-4 Hours Places Covered: Panchpula, Khagji Nag Temple, Dainkund Peak, Kalatop Wildlife Sanctuary, Satdhara Falls Night Stay: Dalhousie

Day 4: Dalhousie- Delhi

Time Duration: 10-11 Hours Drop-off: Delhi NCR