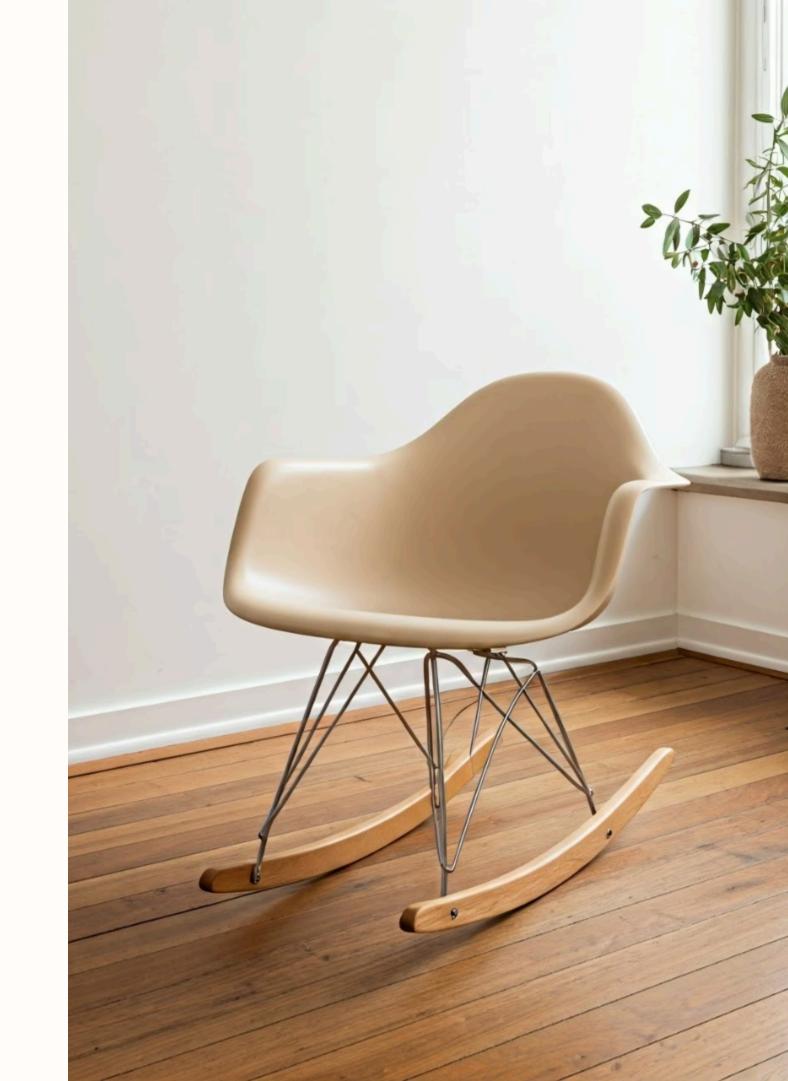

#### **Ergonomic Comfort**

Molded plastic seat designed for support and style.

#### **Distinctive Base**

Chrome or wooden rockers add modern elegance.

#### **Neutral Palette**

Beige tones seamlessly complement diverse interiors.