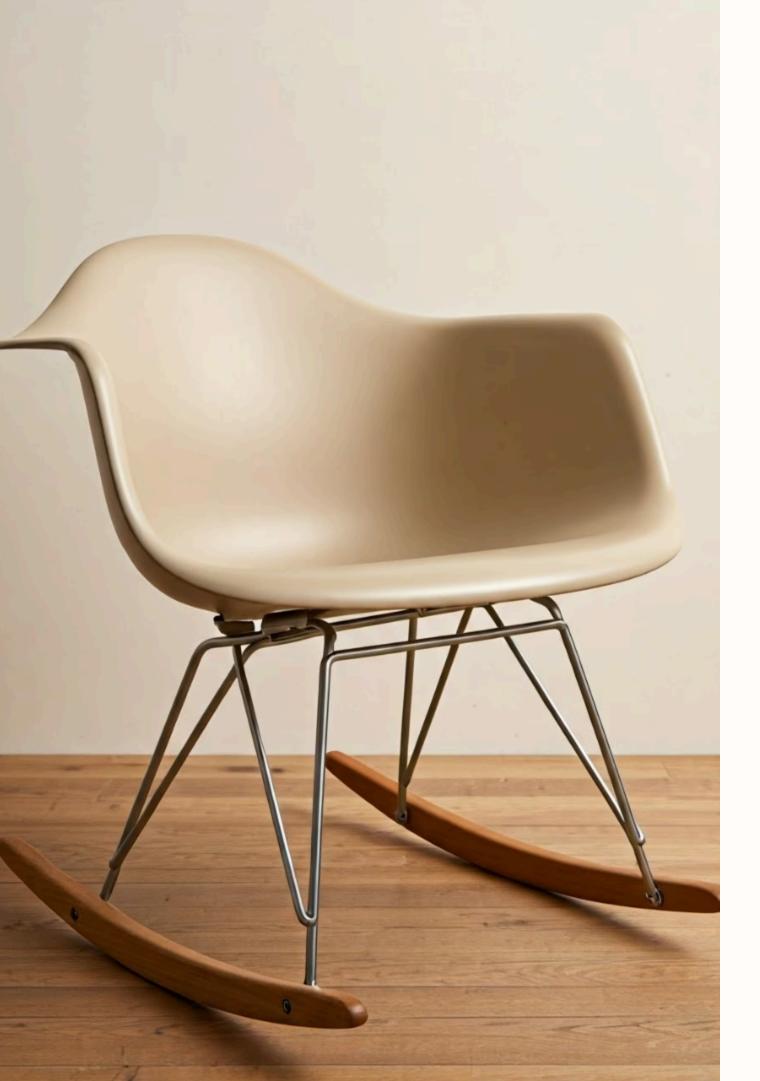

#### **Ergonomic Comfort**

Molded plastic seat designed for support and style.

#### **Distinctive Base**

Chrome or wooden rockers add modern elegance.

#### **Neutral Palette**

Beige tones seamlessly complement diverse interiors.