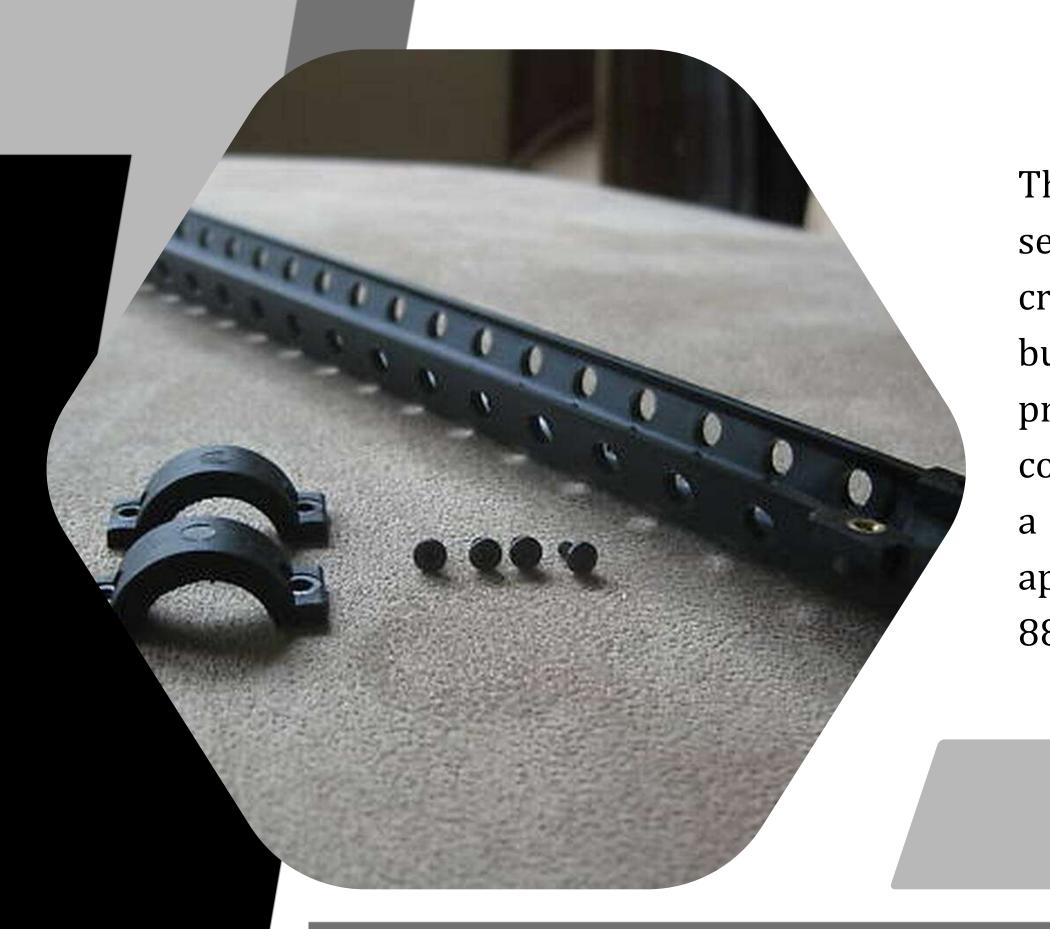

The Mossberg Heat Shield is designed to fit seamlessly with the Maverick 88. Typically crafted from durable materials like steel, they are built to endure rugged use. Their vented design promotes heat dissipation, ensuring the barrel cools efficiently after firing. Most models come in a black matte finish, adding a sleek, tactical appearance that pairs well with the Maverick 88's robust design.