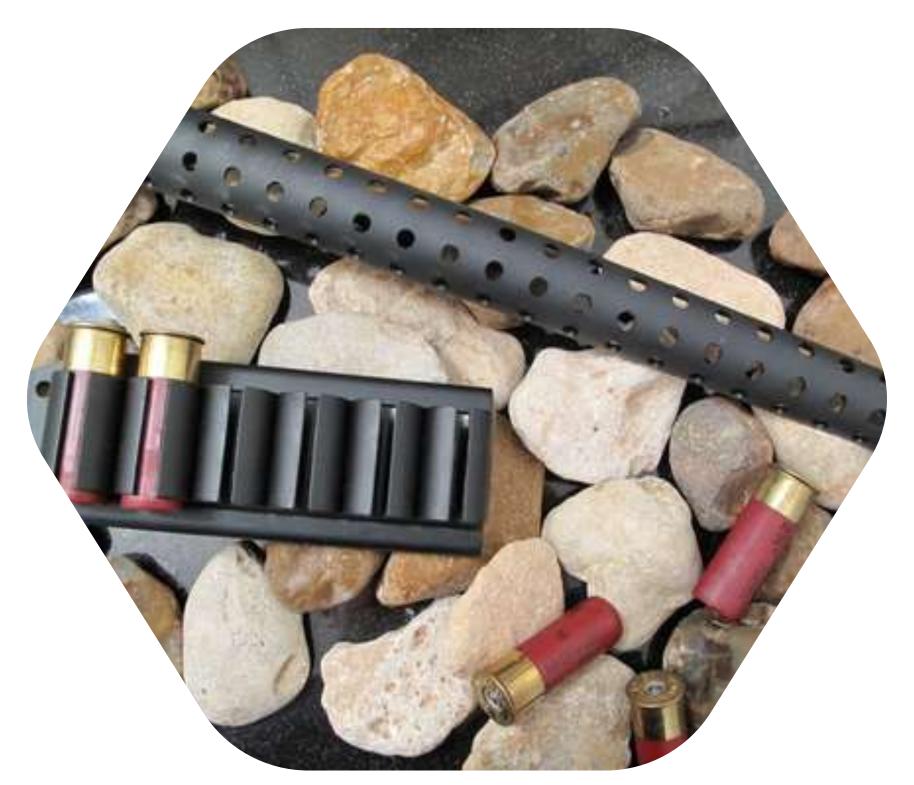

The Mossberg Heat Shield is designed to fit seamlessly with the Maverick 88. Typically crafted from durable materials like steel, they are built to endure rugged use. Their vented design promotes heat dissipation, ensuring the barrel cools efficiently after firing. Most models come in a black matte finish, adding a sleek, tactical appearance that pairs well with the Maverick 88's robust design.