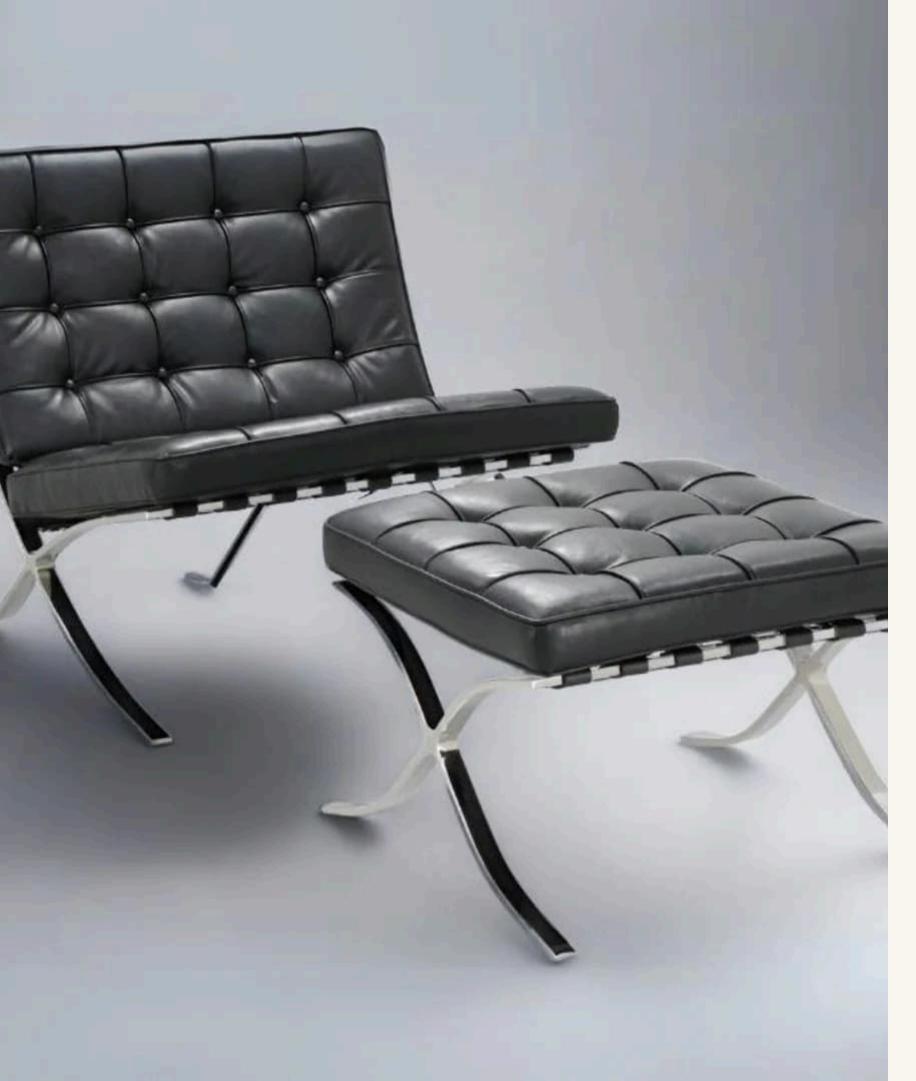

# **Discover the Barcelona Style Chair**

### The Barcelona style chair blends modern design with comfort. Iconic style for any space.

## **Standout Features**

#### **Tufted Leather**

quality

#### **Stainless Steel Frame**

modern appeal

#### **Elegant Geometry**

Clean lines define its timeless design

Every Barcelona style chair is Hand-stitched for refined

At Luxe we use sleek and polished stainless steel for