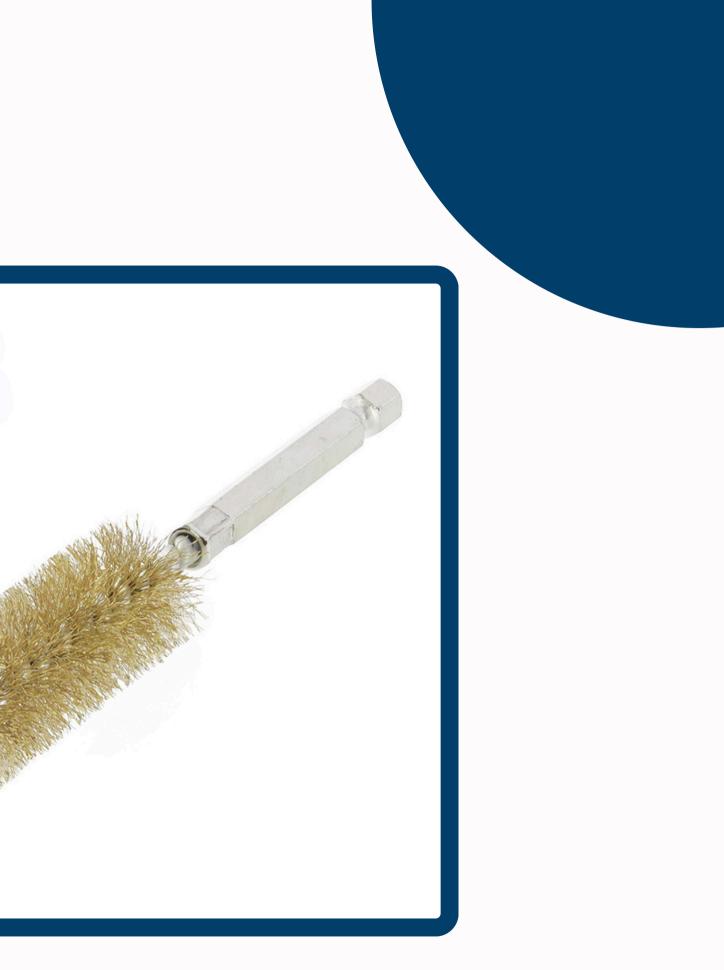

## Twisted in Wire Brush

Industry cleaning professionals use <u>twisted in</u> <u>wire brush</u> in various frameworks to execute heavy-duty cleaning tasks and deburring duties together with surface readiness functions. The durable wire bristles twisted into a sturdy core forms these brushes which remove rust and paint

These high-performance brushes made from twisted wires exist to deliver precise cleaning capabilities and deburring solutions in addition to polishing tasks. The tightly twisted wire bristles in these tools function to successfully clean rust.