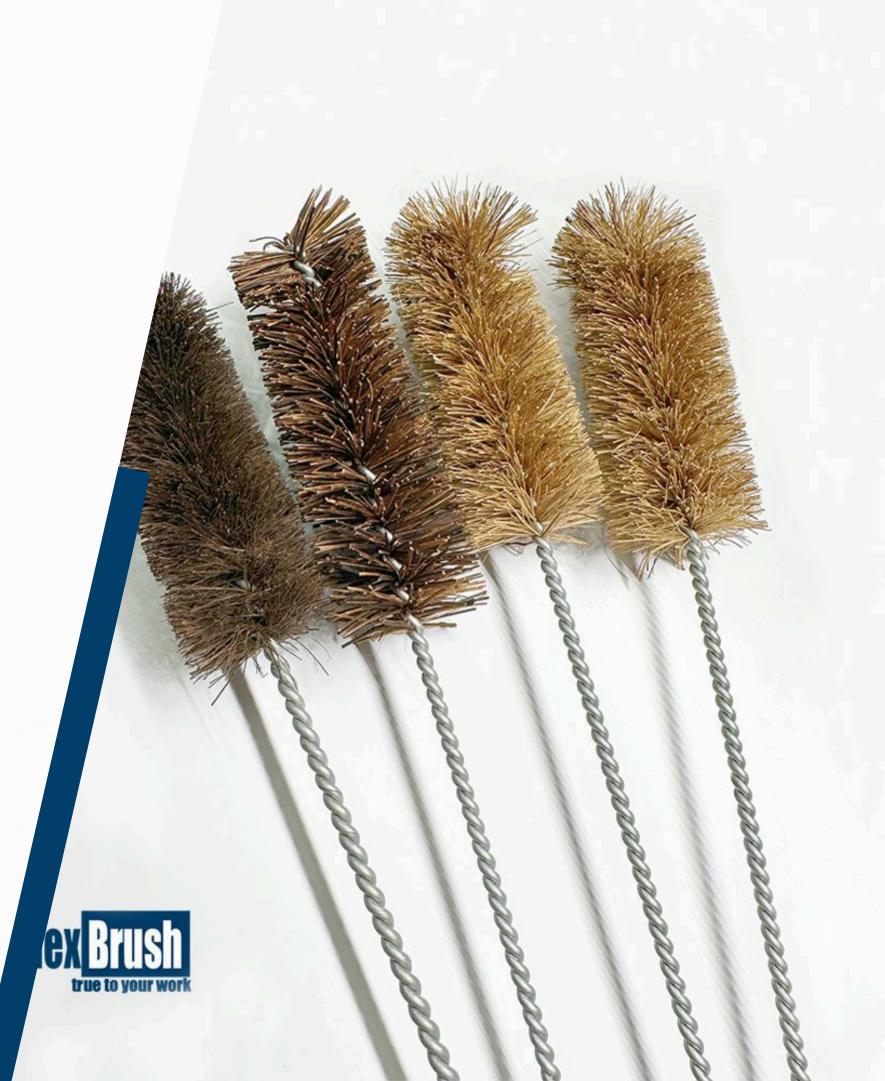

## Twisted in Wire Brush

Industry cleaning professionals use <u>twisted in</u> <u>wire brush</u> in various frameworks to execute heavy-duty cleaning tasks and deburring duties together with surface readiness functions. The durable wire bristles twisted into a sturdy core forms these brushes which remove rust and paint

These high-performance brushes made from twisted wires exist to deliver precise cleaning capabilities and deburring solutions in addition to polishing tasks. The tightly twisted wire bristles in these tools function to successfully clean rust.