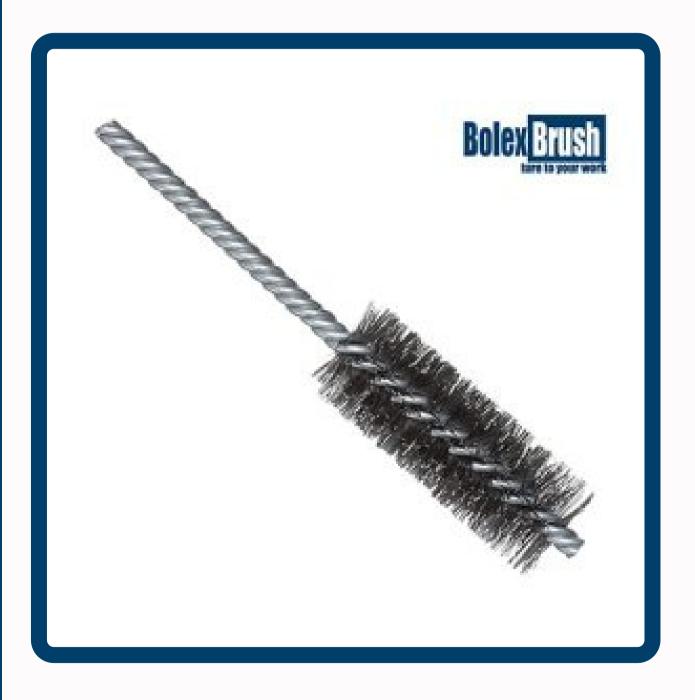

## Twisted in Wire Brush

Industry cleaning professionals use <u>twisted in</u> <u>wire brush</u> in various frameworks to execute heavy-duty cleaning tasks and deburring duties together with surface readiness functions. The durable wire bristles twisted into a sturdy core forms these brushes which remove rust and paint

These high-performance brushes made from twisted wires exist to deliver precise cleaning capabilities and deburring solutions in addition to polishing tasks. The tightly twisted wire bristles in these tools function to successfully clean rust.