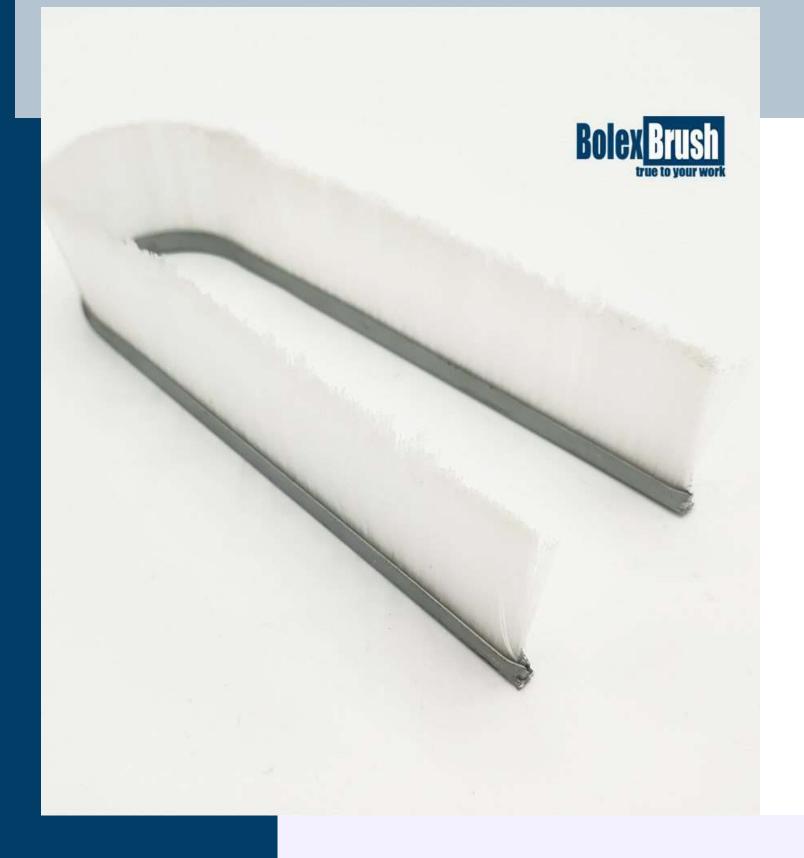

Bolex Brushes **<u>Strip Brushes</u>** offer flexible sealing, cleaning, and containment solutions for any industrial use. Constructed with durable bristles and adjustable backing materials, the brushes efficiently keep dust, debris, and airflow out while maintaining smooth operation. Explore our selection of highquality strip brushes to meet your unique requirements.

Strip brushes are the most important tools used by several industries because of their adaptability, strength, and effectiveness. It's a brush whose bristles are embedded into a rigid backing and is known to offer multiple advantages that make them indispensable in any commercial and industrial application. It can seal gaps or clean surfaces, thus both versatile and reliable.