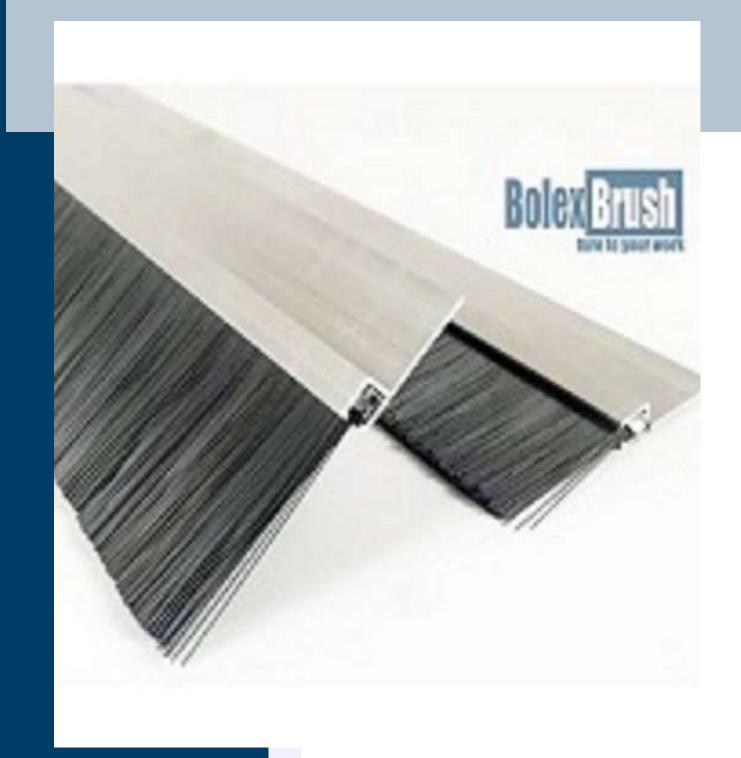

Bolex Brushes **<u>Strip Brushes</u>** offer flexible sealing, cleaning, and containment solutions for any industrial use. Constructed with durable bristles and adjustable backing materials, the brushes efficiently keep dust, debris, and airflow out while maintaining smooth operation. Explore our selection of highquality strip brushes to meet your unique requirements.

Strip brushes are the most important tools used by several industries because of their adaptability, strength, and effectiveness. It's a brush whose bristles are embedded into a rigid backing and is known to offer multiple advantages that make them indispensable in any commercial and industrial application. It can seal gaps or clean surfaces, thus both versatile and reliable.