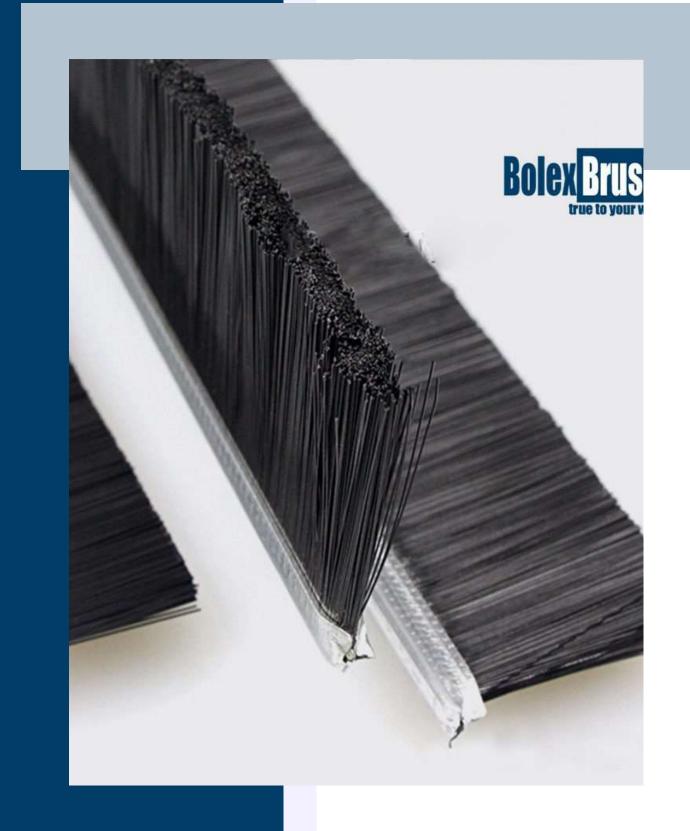

Bolex Brushes **<u>Strip Brushes</u>** offer flexible sealing, cleaning, and containment solutions for any industrial use. Constructed with durable bristles and adjustable backing materials, the brushes efficiently keep dust, debris, and airflow out while maintaining smooth operation. Explore our selection of highquality strip brushes to meet your unique requirements.

Strip brushes are the most important tools used by several industries because of their adaptability, strength, and effectiveness. It's a brush whose bristles are embedded into a rigid backing and is known to offer multiple advantages that make them indispensable in any commercial and industrial application. It can seal gaps or clean surfaces, thus both versatile and reliable.