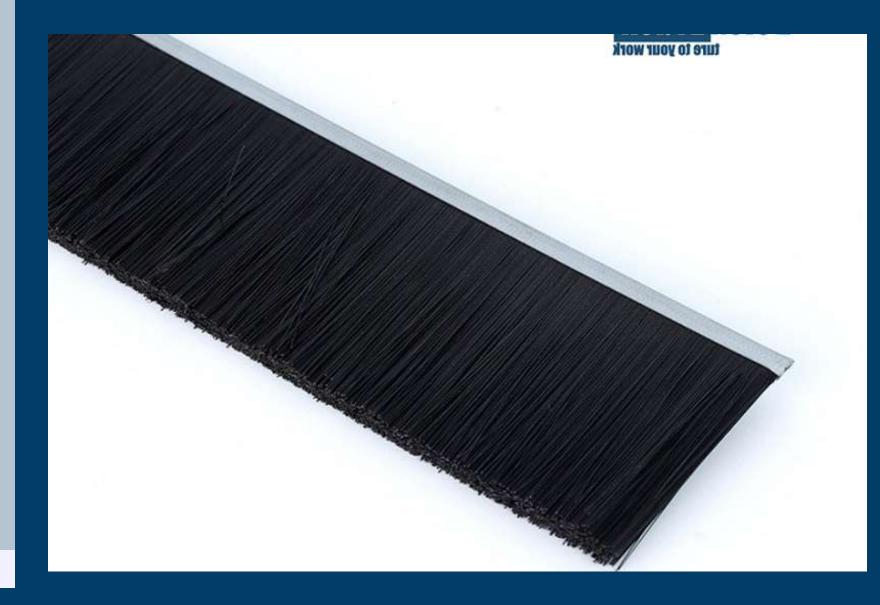

Bolex Brushes **<u>Strip Brushes</u>** offer flexible sealing, cleaning, and containment solutions for any industrial use. Constructed with durable bristles and adjustable backing materials, the brushes efficiently keep dust, debris, and airflow out while maintaining smooth operation. Explore our selection of highquality strip brushes to meet your unique requirements.

Strip brushes are the most important tools used by several industries because of their adaptability, strength, and effectiveness. It's a brush whose bristles are embedded into a rigid backing and is known to offer multiple advantages that make them indispensable in any commercial and industrial application. It can seal gaps or clean surfaces, thus both versatile and reliable.