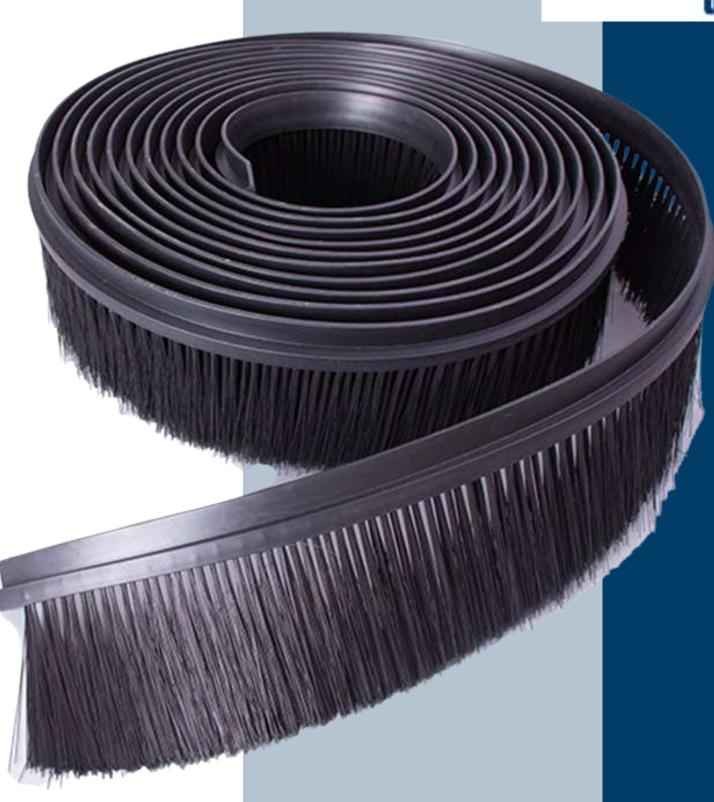

Bolex Brushes **<u>Strip Brushes</u>** offer flexible sealing, cleaning, and containment solutions for any industrial use. Constructed with durable bristles and adjustable backing materials, the brushes efficiently keep dust, debris, and airflow out while maintaining smooth operation. Explore our selection of highquality strip brushes to meet your unique requirements.

Strip brushes are the most important tools used by several industries because of their adaptability, strength, and effectiveness. It's a brush whose bristles are embedded into a rigid backing and is known to offer multiple advantages that make them indispensable in any commercial and industrial application. It can seal gaps or clean surfaces, thus both versatile and reliable.