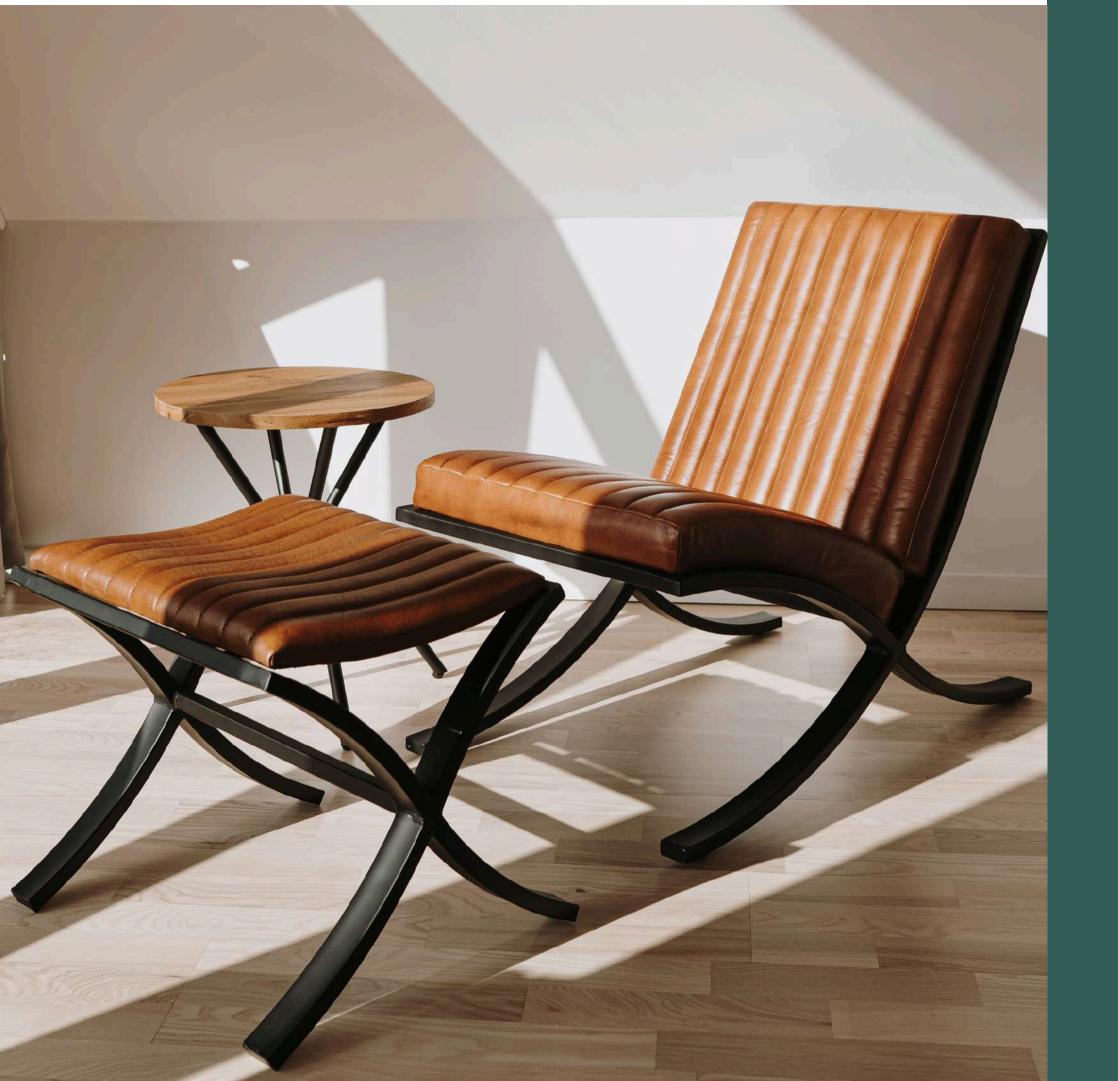

# High-Quality Materials and Design

The <u>Eames Lounge Chair Replica</u> is crafted with premium walnut veneer, top-grain leather upholstery, and durable aluminum, ensuring both sophistication and longevity in any setting.

## Ergonomic Design for Maximum Relaxation

Designed for superior comfort, the chair features luxurious cushioning, a reclining backrest, and ergonomically positioned armrests, making it perfect for relaxation and style.

### A Stylish Addition to Any Interior

The <u>Eames Lounge Chair Replica</u> complements modern, industrial, and classic interiors, offering a blend of elegance and timeless charm for home or office spaces.