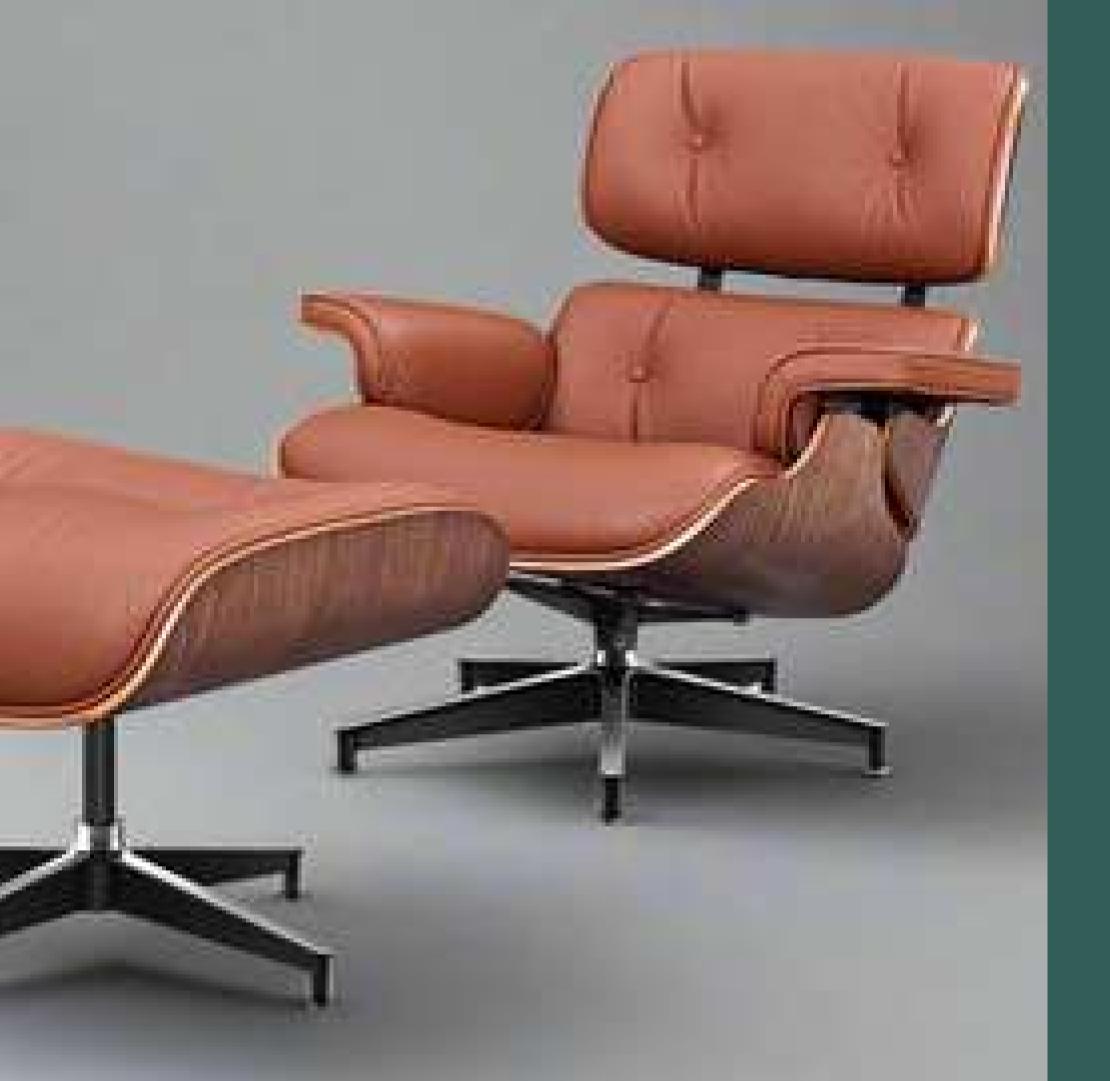

#### Eames Lounge Chair Replica – A Timeless Classic

Explore the elegance, craftsmanship, and comfort of the <u>Eames Lounge Chair</u>

<u>Replica</u>. Learn about its history, design features, and why it remains a sought-after piece in modern interiors.

## The Legacy of the Eames Lounge Chair

Designed by Charles and Ray <u>Eames</u>, the <u>lounge chair</u> embodies luxury and ergonomics. A blend of style and functionality, it has become an icon of midecentury modern furniture.

# High-Quality Materials and Design

The <u>Eames Lounge Chair Replica</u> is crafted with premium walnut veneer, top-grain leather upholstery, and durable aluminum, ensuring both sophistication and longevity in any setting.

## Ergonomic Design for Maximum Relaxation

Designed for superior comfort, the chair features luxurious cushioning, a reclining backrest, and ergonomically positioned armrests, making it perfect for relaxation and style.