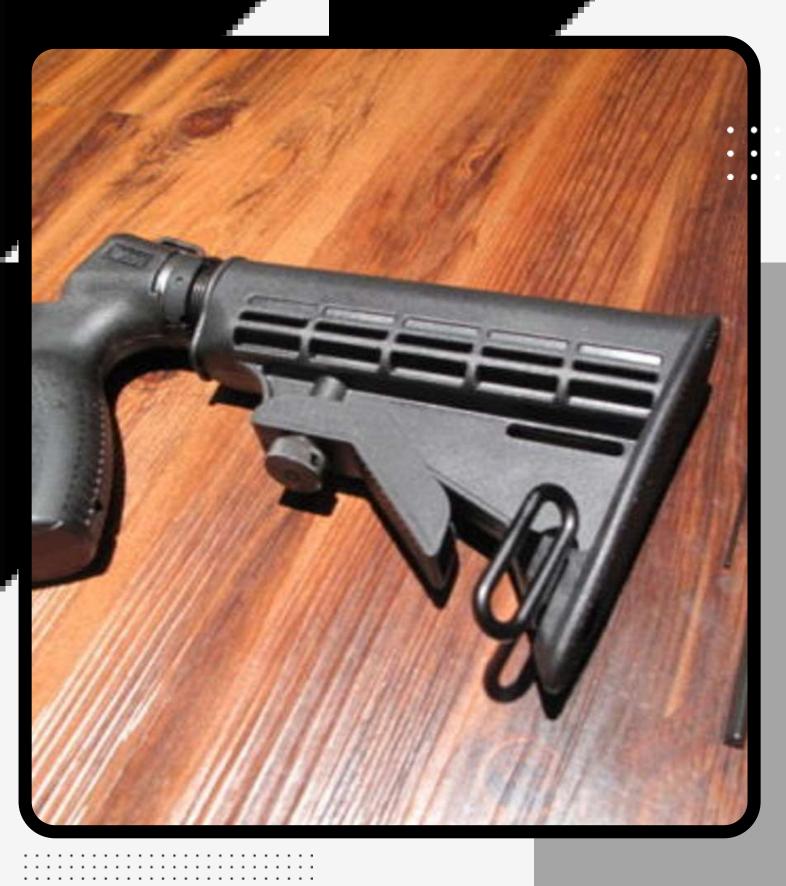

Upgrade your shotgun with the **Remington** 870 Stock from Slade Street Tactical. This 6-position adjustable stock with a tactical pistol grip enhances control, comfort, and versatility for your 12-gauge Remington 870. Perfect for hunting, home defense, or tactical use, it's designed for durability and performance.

The Remington 870 stock isn't by and large just a piece of wood or polymer associated with the shotgun; it's the built integrated of how the weapon feels and plays composed fingers. A wonderfully picked created inventory integrated can significantly upgrade solace, make due, and accuracy, making it a key update for any ludicrous shooter.