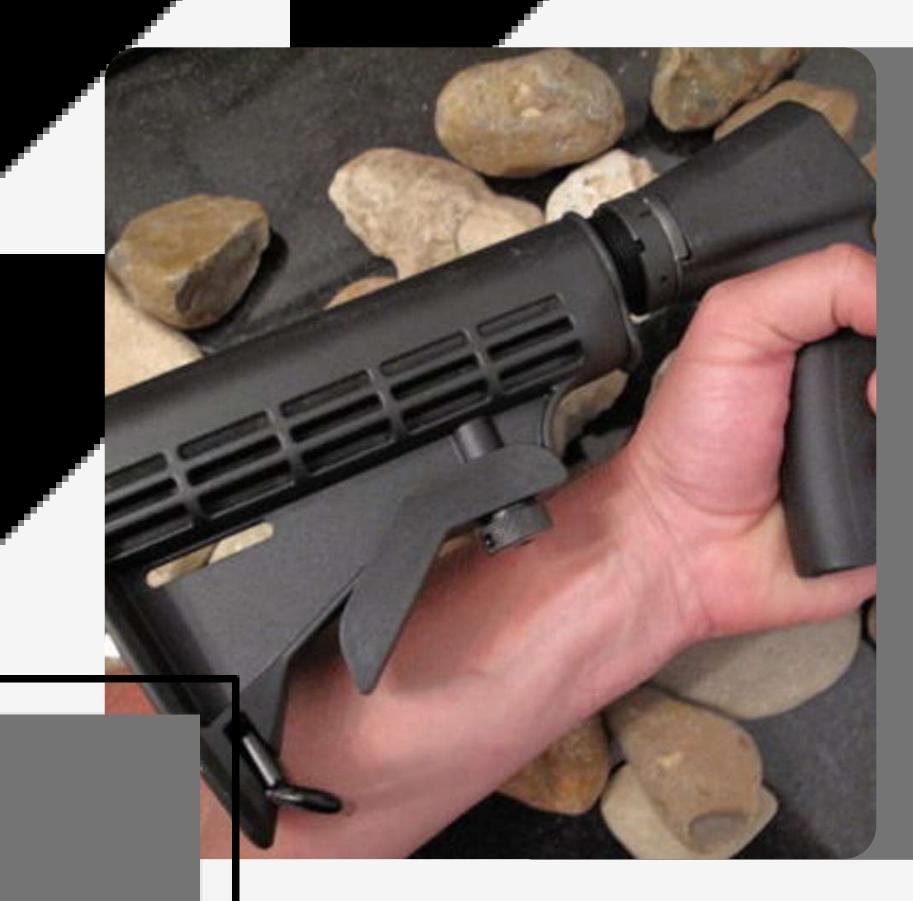

Upgrade your shotgun with the **Remington** 870 Stock from Slade Street Tactical. This 6-position adjustable stock with a tactical pistol grip enhances control, comfort, and versatility for your 12-gauge Remington 870. Perfect for hunting, home defense, or tactical use, it's designed for durability and performance.

The Remington 870 stock isn't by and large just a piece of wood or polymer associated with the shotgun; it's the built integrated of how the weapon feels and plays composed fingers. A wonderfully picked created inventory integrated can significantly upgrade solace, make due, and accuracy, making it a key update for any ludicrous shooter.