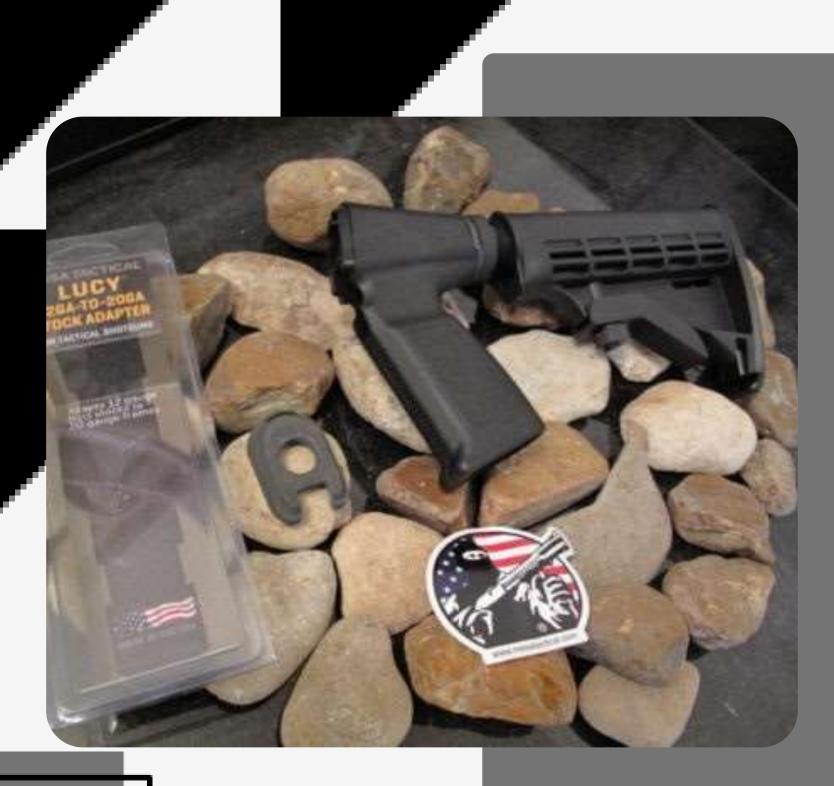

Upgrade your shotgun with the **Remington** 870 Stock from Slade Street Tactical. This 6-position adjustable stock with a tactical pistol grip enhances control, comfort, and versatility for your 12-gauge Remington 870. Perfect for hunting, home defense, or tactical use, it's designed for durability and performance.

The Remington 870 stock isn't by and large just a piece of wood or polymer associated with the shotgun; it's the built integrated of how the weapon feels and plays composed fingers. A wonderfully picked created inventory integrated can significantly upgrade solace, make due, and accuracy, making it a key update for any ludicrous shooter.