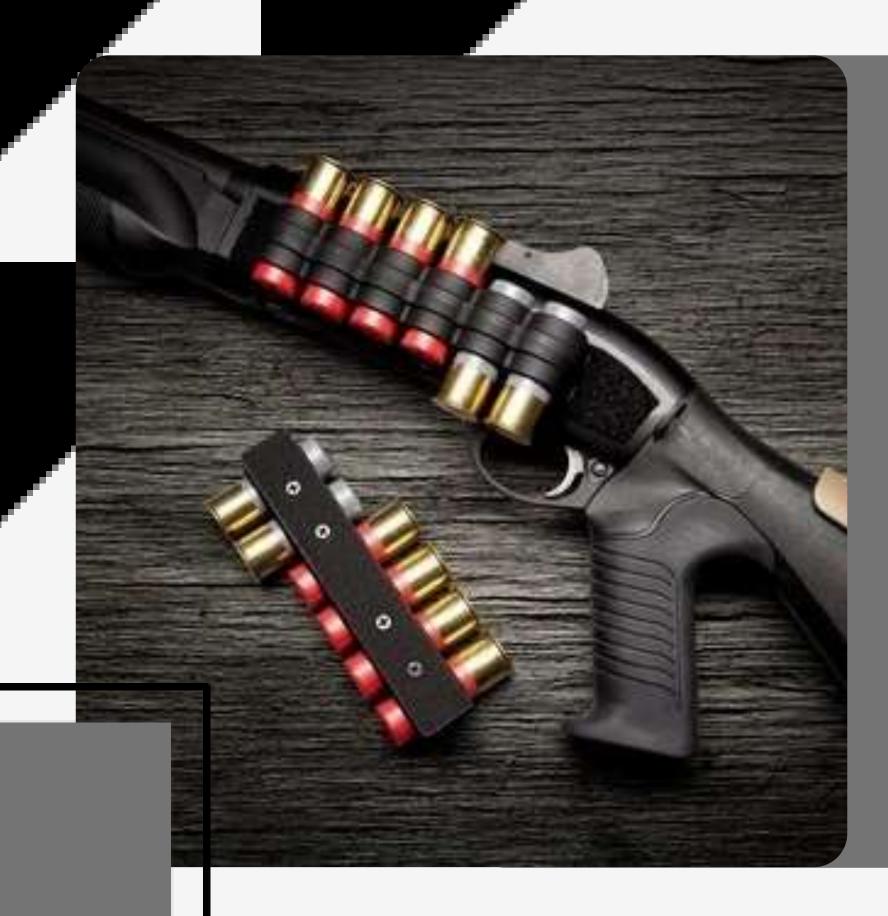

Upgrade your shotgun with the **Remington** 870 Stock from Slade Street Tactical. This 6-position adjustable stock with a tactical pistol grip enhances control, comfort, and versatility for your 12-gauge Remington 870. Perfect for hunting, home defense, or tactical use, it's designed for durability and performance.

The Remington 870 stock isn't by and large just a piece of wood or polymer associated with the shotgun; it's the built integrated of how the weapon feels and plays composed fingers. A wonderfully picked created inventory integrated can significantly upgrade solace, make due, and accuracy, making it a key update for any ludicrous shooter.