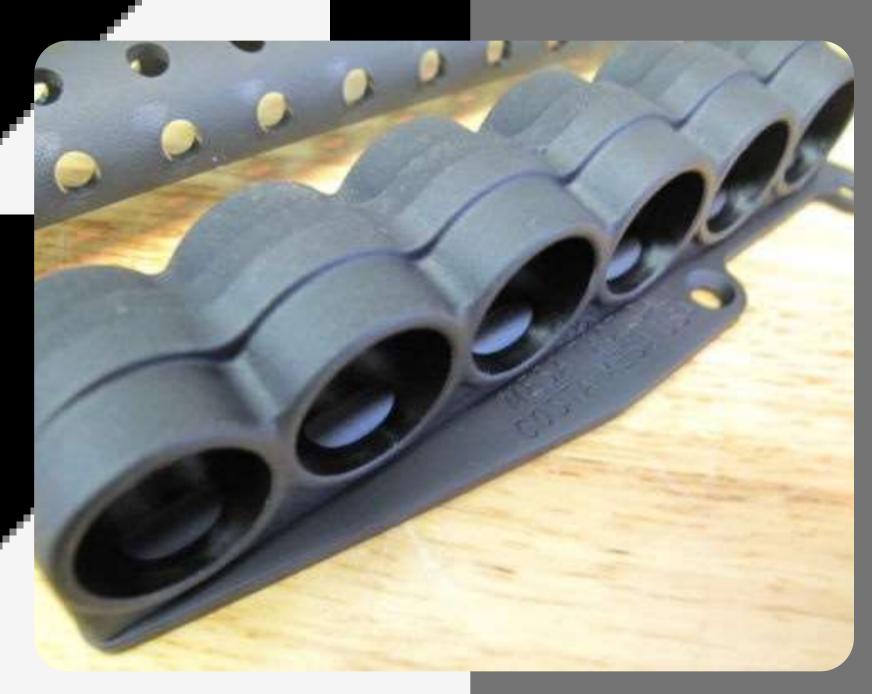

Upgrade your shotgun with the **Remington** 870 Stock from Slade Street Tactical. This 6-position adjustable stock with a tactical pistol grip enhances control, comfort, and versatility for your 12-gauge Remington 870. Perfect for hunting, home defense, or tactical use, it's designed for durability and performance.

The Remington 870 stock isn't by and large just a piece of wood or polymer associated with the shotgun; it's the built integrated of how the weapon feels and plays composed fingers. A wonderfully picked created inventory integrated can significantly upgrade solace, make due, and accuracy, making it a key update for any ludicrous shooter.