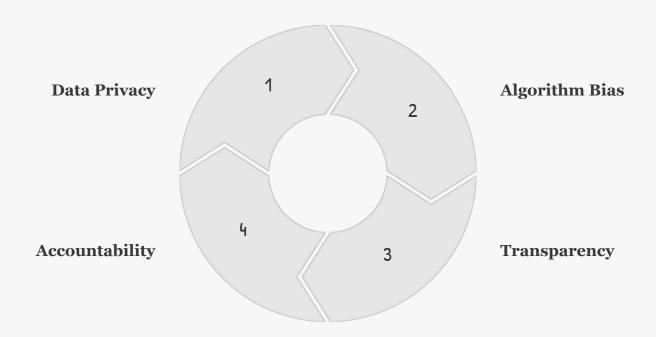

. It improves precision.

# Personalized Genomics and Precision Therapeutics



### **Genomic Profiling**

AI analyzes individual genomes. It predicts disease risks.



### **Targeted Therapies**

AI designs personalized treatments.

They address specific mutations.



### **Pharmacogenomics**

AI optimizes drug selection. It considers genetic factors.



# Leveraging Big Data for Predictive Analytics



# Empowering Patients Through AI-Driven Insights

1

#### **Personalized Recommendations**

AI delivers tailored advice. It promotes healthy behaviors.

2

### **Remote Monitoring**

AI enables continuous monitoring. It detects early warning signs.

3

#### **Virtual Assistants**

AI provides instant support. It answers medical queries.

# Ethical Considerations and Regulatory Frameworks



### The Future of AI-Powered Healthcare: Unlocking New Possibilities

#### **Preventive Medicine**

AI enables proactive healthcare. It focuses on early detection.

#### **Global Health**

AI transcends geographical barriers. It improves access to care.

### Longevity

AI extends healthy lifespans. It enhances quality of life.

https://www.learnbay.co/artificial-intelligence/generative-ai-course-for-fullstack-professionals