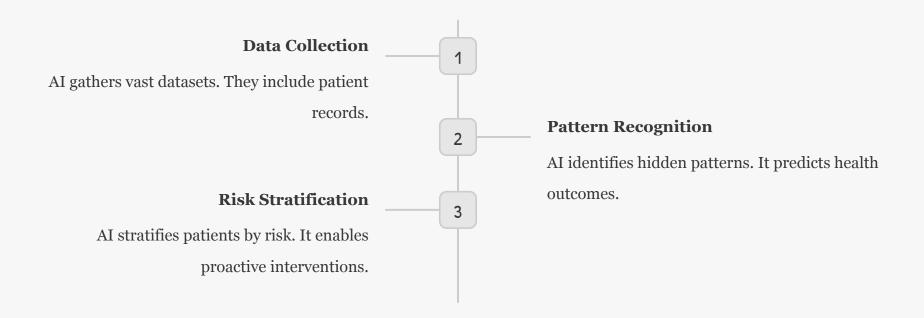

It |
| administrative burdens.              | minimizes errors.                    | reaches remote areas.            |

# The Rise of AI in Diagnostics and Treatment



**Image Analysis** 

AI analyzes medical images. It detects anomalies early.

**Drug Discovery** 

AI accelerates drug development. It identifies potential candidates.

**Robotic Surgery** 

AI assists in surgical procedures. It improves precision.

# Personalized Genomics and Precision Therapeutics



### **Genomic Profiling**

AI analyzes individual genomes. It predicts disease risks.



### **Targeted Therapies**

AI designs personalized treatments.

They address specific mutations.



### **Pharmacogenomics**

AI optimizes drug selection. It considers genetic factors.



# Leveraging Big Data for Predictive Analytics



# Empowering Patients Through AI-Driven Insights

1

#### **Personalized Recommendations**

AI delivers tailored advice. It promotes healthy behaviors.

2

### **Remote Monitoring**

AI enables continuous monitoring. It detects early warning signs.

3

#### **Virtual Assistants**

AI provides instant support. It answers medical queries.

# Ethical Considerations and Regulatory Frameworks



### The Future of AI-Powered Healthcare: Unlocking New Possibilities

#### **Preventive Medicine**

AI enables proactive healthcare. It focuses on early detection.

#### **Global Health**

AI transcends geographical barriers. It improves access to care.

### Longevity

AI extends healthy lifespans. It enhances quality of life.

https://www.learnbay.co/artificial-intelligence/generative-ai-course-for-f