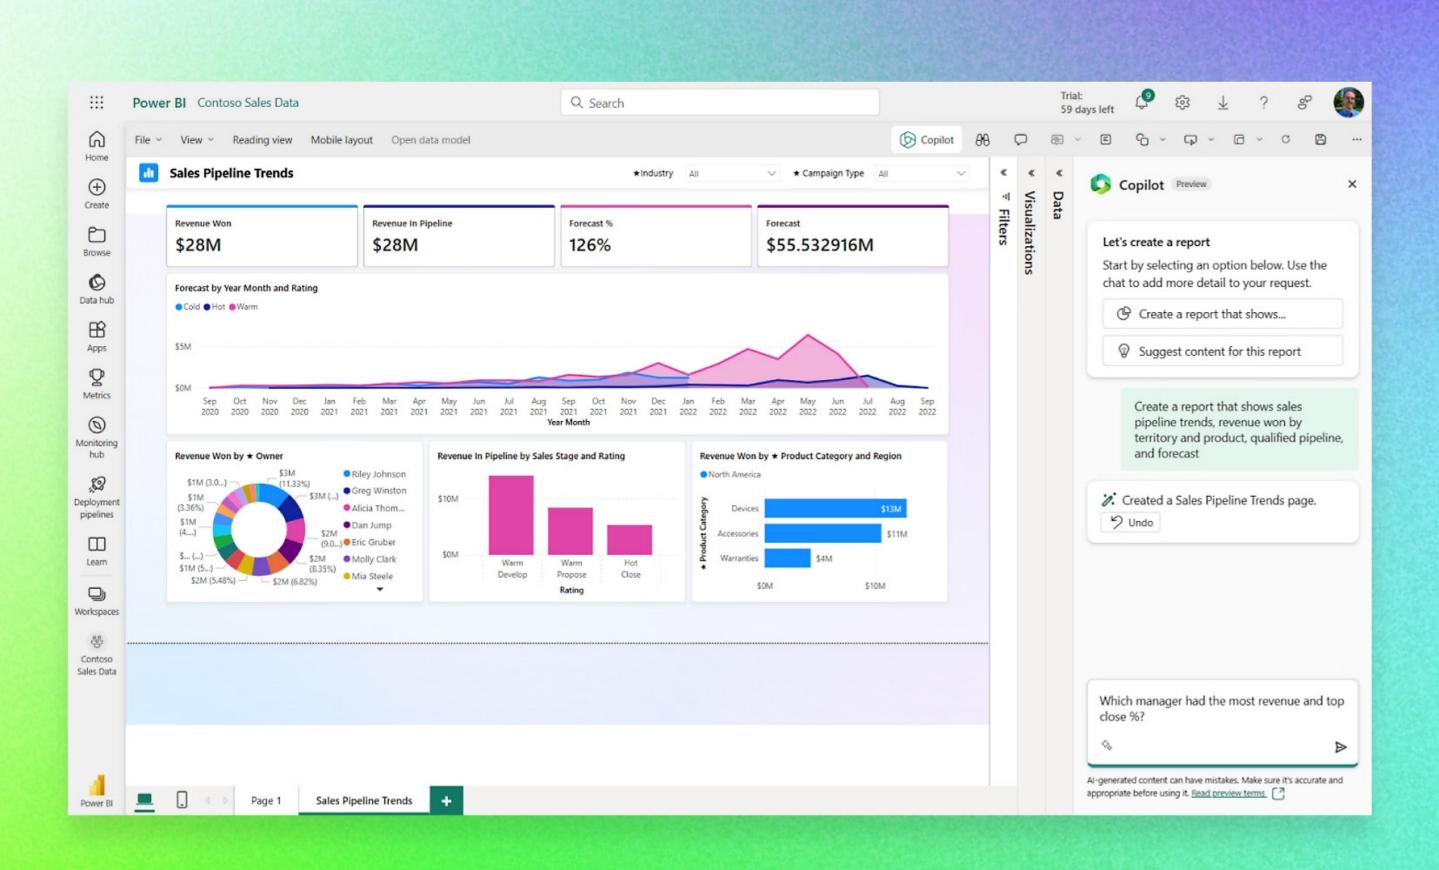

# Powered by AI

Leverage AI at every layer of your data platform. Use conversational language to build machine learning models, dataflows, or even write SQL statements. Copilot and Azure AI Studio make data-driven innovation easier than ever.