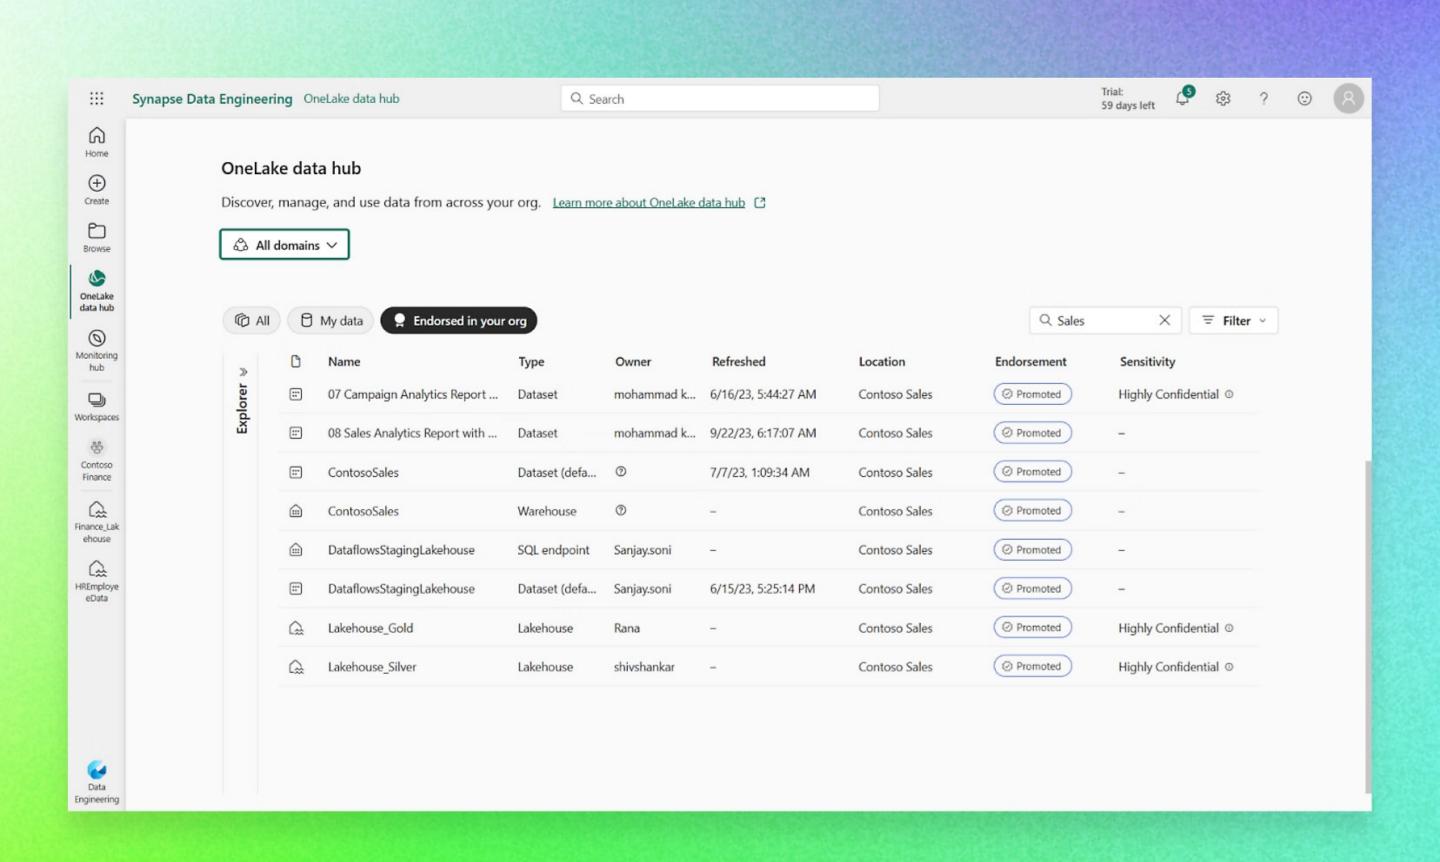

# Lake-centric and Open

Simplify data integration across multi-cloud environments like Azure and AWS. With a single copy of data powering all your workloads, reduce duplication and complexity while benefiting from a hub that's automatically indexed for discovery and compliance.