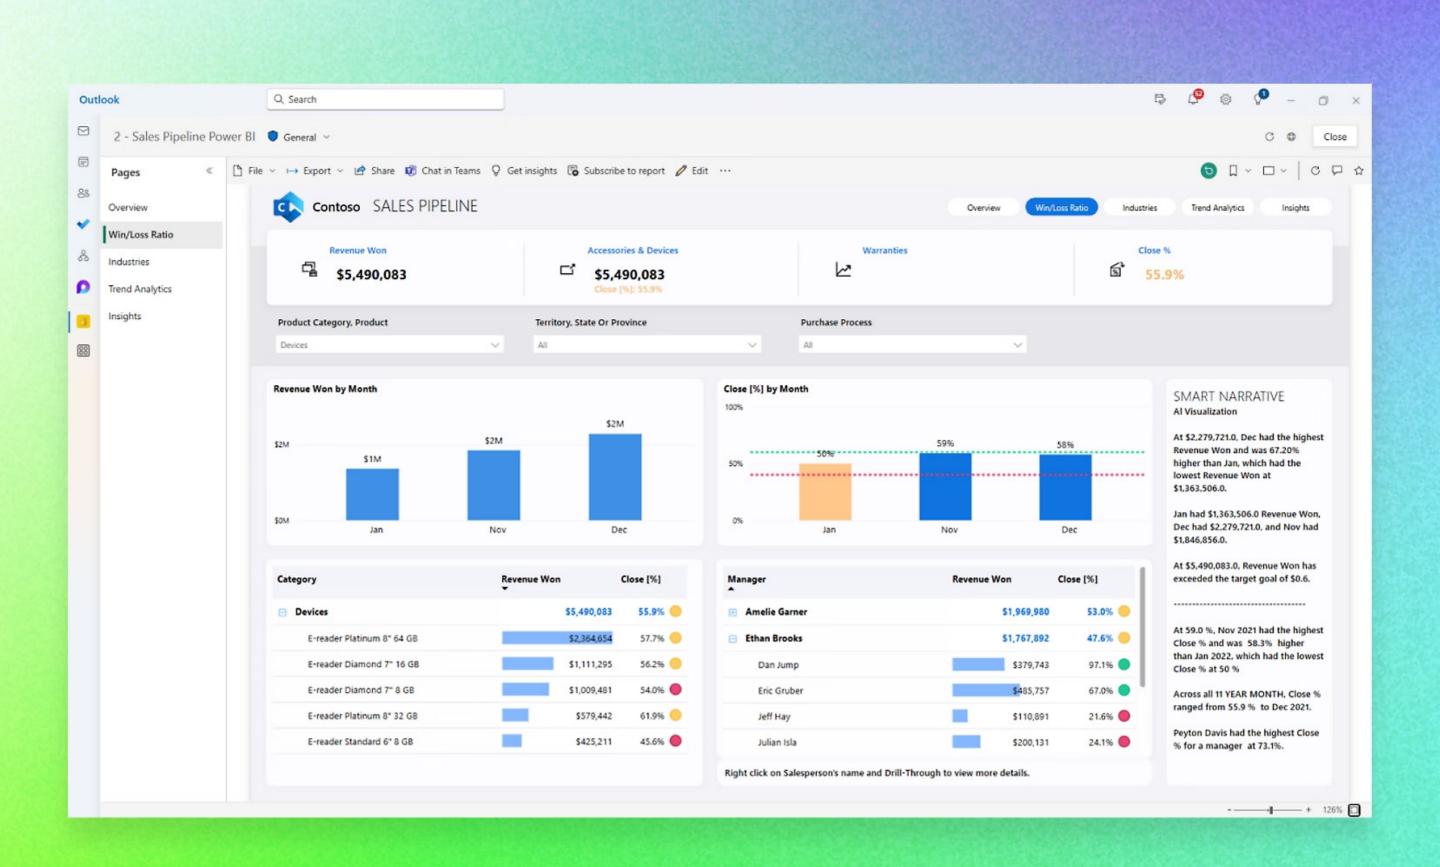

#### **Built for a Data Culture**

Empower everyone in your organization with easy-to-use tools and real-time insights. Microsoft Fabric brings data directly into Microsoft 365 apps like Teams, Excel, and PowerPoint, helping your teams turn insights into action effortlessly.