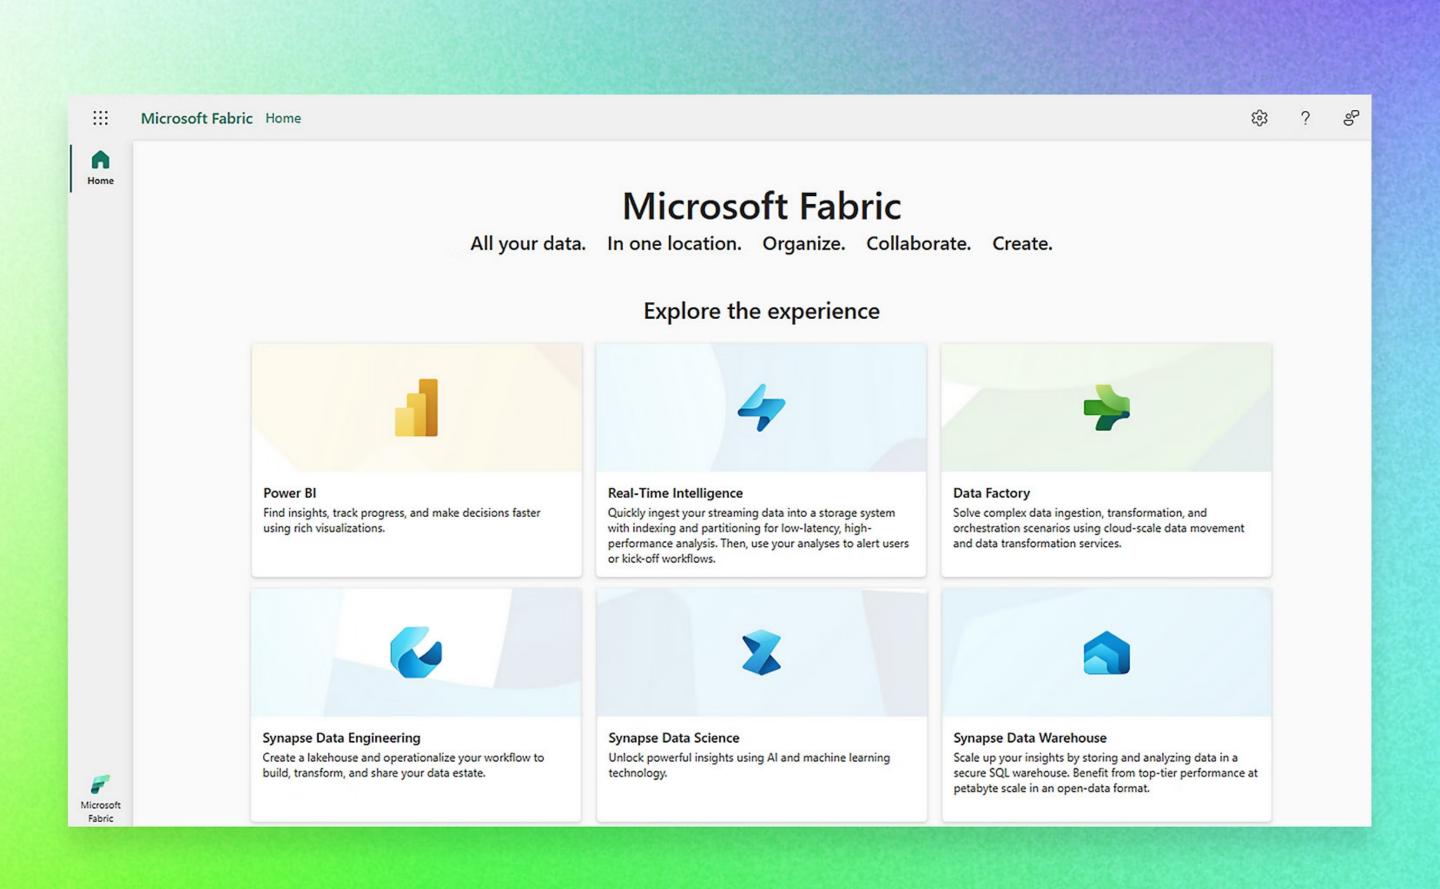

# **Complete Data Platform**

Empower your data teams with a unified platform that reduces the cost and effort of data integration, governance, and security. From engineers to business users, Microsoft Fabric offers collaboration through Software as a Service (SaaS) built to help you achieve shared goals.

# Lake-centric and Open

Simplify data integration across multi-cloud environments like Azure and AWS. With a single copy of data powering all your workloads, reduce duplication and complexity while benefiting from a hub that's automatically indexed for discovery and compliance.

# Powered by AI

Leverage AI at every layer of your data platform. Use conversational language to build machine learning models, dataflows, or even write SQL statements. Copilot and Azure AI Studio make data-driven innovation easier than ever.