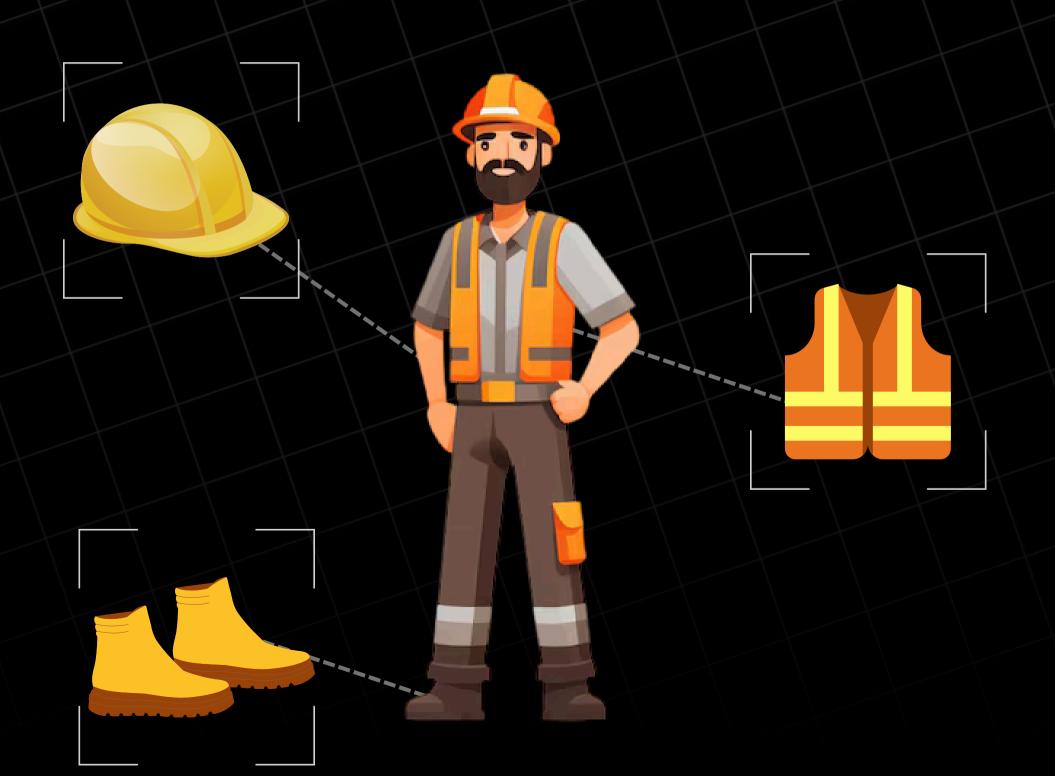

## COMMON SAFETY COMPLIANCE ISSUES

- Lack of PPE
- Hazardous work zones
- Unattended equipment