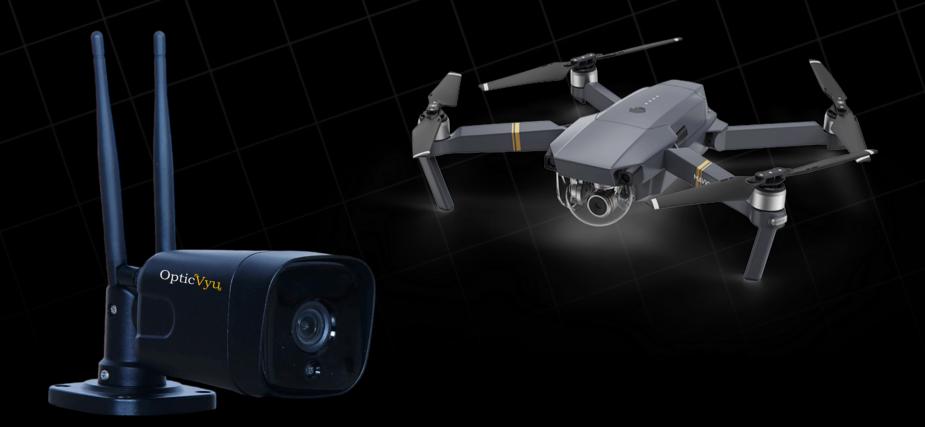

### BOOSTING COMPLIANCE THROUGH AUTOMATION

Combining time-lapse and drone monitoring ensures 24/7 site surveillance.

- Time-lapse cameras offer continuous, longterm monitoring.
- Drone technology provides aerial views for thorough inspections.