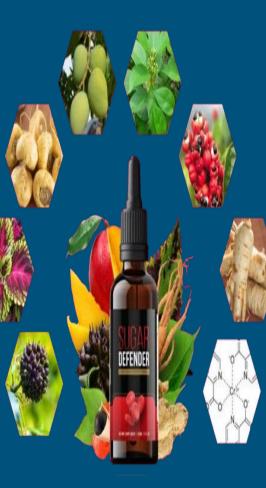

## Ingredients Of Sugar Defender

Discover the Key Ingredients in Sugar Defender for Optimal Health

**Eleuthero** - Natural Energizer: Eleuthero is a natural energizer known for boosting energy levels and combating fatigue. This adaptogen enhances stamina and aids in stress management, a critical factor in blood sugar fluctuations.

**Coleus** - Metabolic Support: A vital ingredient in Sugar Defender, Coleus is recognized for its potential in improving <u>blood sugar levels</u> and insulin sensitivity. Supporting fundamental metabolic functions, Coleus contributes to the effectiveness of this supplement, promoting fat burning for overall metabolic balance.

**Maca Root** - Nutrient-Rich Performance Booster: Maca Root, a potent nutrient-rich ingredient, is used to enhance energy, performance, and overall vitality. Abundant in vitamin C, copper, iron, potassium, and other nutrients, Maca Root supports muscle building, strength, fertility, and cognitive function.

**African Mango** - Weight Management and Blood Glucose Support: Sugar Defender includes African Mango, a historically used medicinal ingredient in Africa. Recognized for promoting overall weight loss, improving blood glucose levels, and offering digestive benefits, African Mango's antioxidants contribute to maintaining healthy blood sugar levels.

**Guarana** - Regulator of Blood Sugar and Energy Levels: A potent ingredient in Sugar Defender, Guarana plays a vital role in regulating blood sugar levels. With natural properties that enhance insulin sensitivity, Guarana supports sugar metabolism, boosts energy levels, and potentially reduces inflammation, making it a valuable addition to managing diabetes and promoting overall metabolic health.