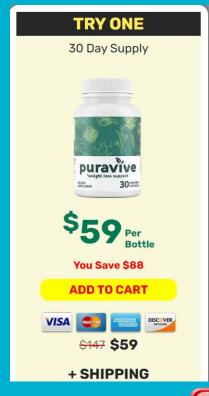

orporated into Puravive, it serves to bolster BAT, fortify the immune system, and reduce oxidative stress.

Holy Basil (Ocimum Sanctum): Holy Basil, also known as Ocimum Sanctum, is an adaptogenic herb with a multitude of benefits. In Puravive, it aids in increasing BAT levels, reducing stress, and supporting cognitive function.

**Kudzu (Pueraria Lobata):** Derived from the Pueraria Lobata plant, kudzu is rich in antioxidants. Within Puravive, it contributes to elevating BAT levels, fostering cardiovascular health, and offering various health advantages.

Amur Cork Bark (Phellodendron Amurense): Recognized for its digestive support and anti-bloating properties, Amur Cork Bark is included in Puravive to enhance BAT, promote heart health, and liver health.



















### **Price**









# **Money Back Guarantee**

The <u>Puravive supplement</u> comes with a 180-day money-back guarantee from the date of purchase, demonstrating our commitment to customer satisfaction and confidence in the product.

We are extremely confident that you will experience transformative results with Puravive. To emphasize this confidence, we offer a 100% satisfaction guarantee for the next 180 days. If, for any reason, you are not satisfied, we will provide a full refund with no questions asked.

Order Now Puravive From the Official Website



#### **Conclusion**

In conclusion, Puravive Supplement offers a comprehensive solution for individuals seeking to achieve optimal weight loss support. By harnessing the power of natural ingredients and science-backed formulas, Puravive addresses th